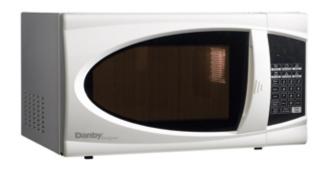

## **FEATURES**

- 0.7 cu. ft. (20 litre) capacity microwave
- 700 watts of cooking power
- Oval door design
- Electronic controls
- 10 power levels
- Simple one touch cooking for 6 popular uses (frozen dinner, beverage, popcorn, potato, pizza, reheat)
- 3 specialty programs (cook by weight, defrost by weight, speed defrost)
- Easy to read LED timer/clock
- Automatic oven light & turntable