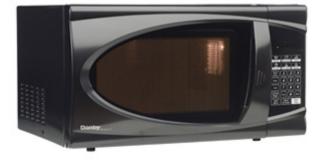

## FEATURES

- 0.7 cu. ft. (20 litre) capacity microwave
- 700 watts of cooking power
- Oval door design
- Electronic controls
- 10 power levels
- Simple one touch cooking for 6 popular uses (frozen dinner, beverage, popcorn, potato, pizza, reheat)
- 3 specialty programs (cook by weight, defrost by weight, speed defrost)
- Easy to read LED timer/clock
- Automatic oven light & turntable