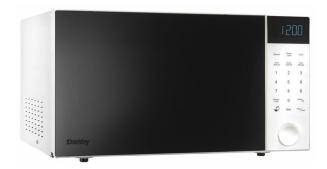

## **DMW11A4WDB**

1.1 cu. ft. Microwave

## **FEATURES**

- Spacious 1.1 cu. ft. capacity microwave
- 1000 watts of cooking power
- Durable and stylish glossy white exterior
- White XpressClean interior
- Push-button door
- 10 power levels
- Simple one touch cooking for popcorn
- 3 specialty programs (auto defrost, quick defrost, auto reheat)
- Easy to read blue LCD timer/clock
- Energy saving option