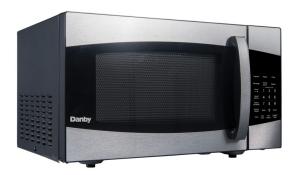

## FEATURES

- 0.9 cu ft. capacity
- 900 Watts
- Durable and stylish exterior
- White interior
- 10 power levels
- 6 simple one touch cooking for popcorn, potato, pizza, beverage, dinner plate, frozen vegetable
- Weight/time defrost, speed defrost

## SPECIFICATIONS

| Appearance                    |                                                         |
|-------------------------------|---------------------------------------------------------|
| Colour                        | Stainless Steel                                         |
| Capacity                      |                                                         |
| Capacity                      | .9 cu.ft                                                |
| Weight & Dimensions           |                                                         |
| Shipping WxDxH                | 21.53" x 16.14" x 13.26"<br>54.69cm x 41.00cm x 33.68cm |
| Product Weight/Package Weight | 29.98 lb (13.60 kg) / 33.07 lb (15.00 kg)               |