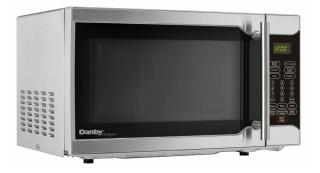

## FEATURES

- 0.7 cu. ft. (20 litres) capacity microwave
- 700 watts of cooking power
- Stylish stainless steel exterior
- 10 power levels
- Simple one-touch cooking for 6 popular uses
- Easy to read LED timer/clock
- Electronic controls