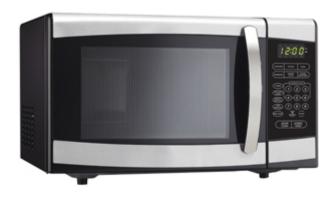

## DMW077BLSDD

Designer 0.7 cu. ft. Microwave

## **FEATURES**

- 0.7 cu. ft. (20 litres) capacity microwave
- 700 watts of cooking power
- Stylish black and stainless steel exterior
- 10 power levels
- Simple one-touch cooking for 6 popular uses
- Easy to read LED timer/clock
- Electronic controls