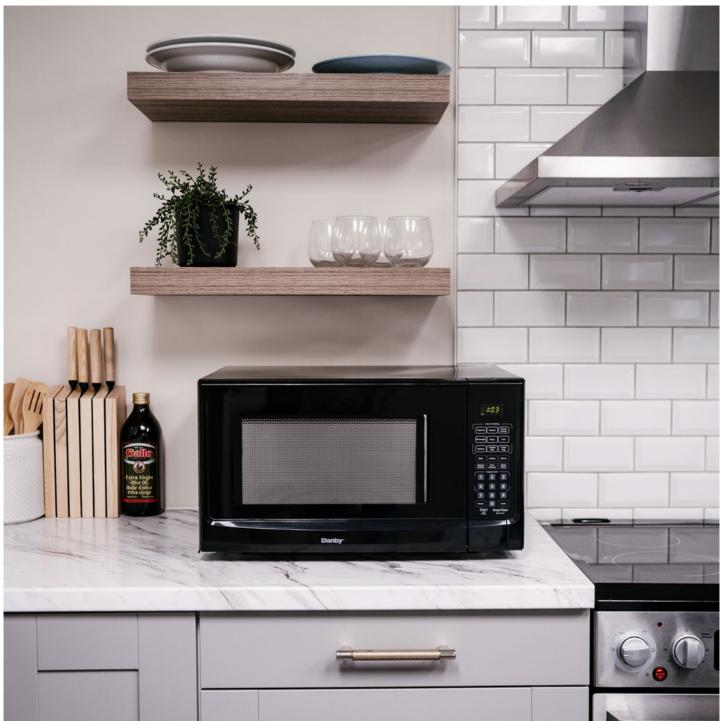

## **DDMW01440BG1**

Designer 1.4 cu. ft. Sensor (Cooking) Microwave in Black

Designer 1.4 cu. ft. Sensor (Cooking) Microwave in Black

## **FEATURES**

- Large Capacity of 1.4 cu. ft.
- 1000 Watts
- 10 power levels
- Sensor measures the humidity and turns off the microwave when cooking or reheating is done
- 9 Sensor Cooking Control Options
- Express Cook buttons: 1 6 minutes and + 30
- Auto Defrost Options: Defrost by Weight or Time
- Melt, Soften & Warm Functions
- Child/Control lock
- Glass Turntable
- Cord Length 39.8"
- 18-month warranty on parts and labor with carry-in service