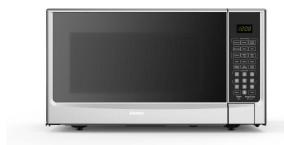

## **DDMW014401G1**

Designer 1.4 cu ft Sensor (Cooking) Microwave in Stainless Steel

## **Sensor Cooking Controls**

Measures the humidity that food releases and turns off the microwave at exactly the point when cooking or reheating is done.

Designer 1.4 cu ft Sensor (Cooking) Microwave in Stainless Steel