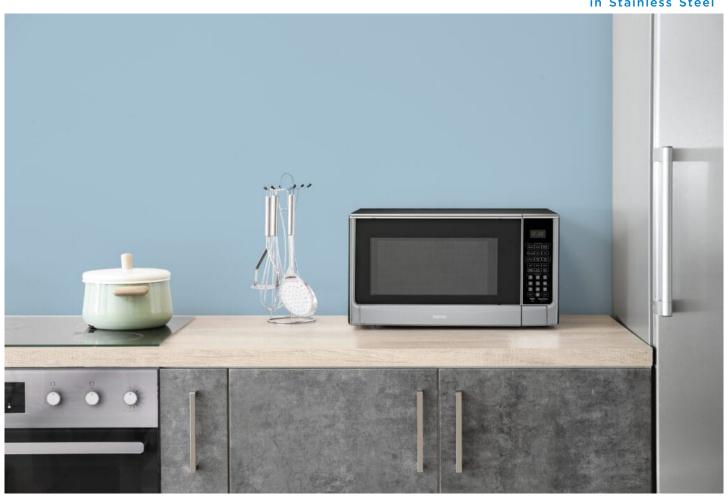

## **DDMW014401G1**

Designer 1.4 cu ft Sensor (Cooking) Microwave in Stainless Steel

## **Sensor Cooking Controls**

Measures the humidity that food releases and turns off the microwave at exactly the point when cooking or reheating is done.

Designer 1.4 cu ft Sensor (Cooking) Microwave in Stainless Steel