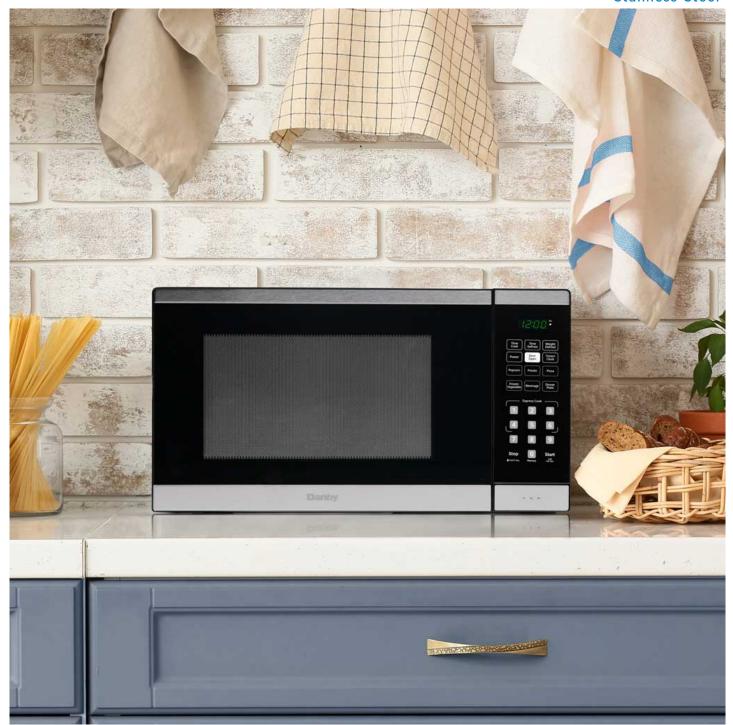

## DBMW1126BBS

1.1 cu. ft. Countertop Microwave in Black and Stainless Steel

## FEATURES

- 1.1 cu. ft. capacity, 900 Watts 10 power levels
- 6 Convenient Auto Cook Options: Popcorn, Potato, Pizza, Frozen Vegetables, Beverage, Dinner Plate.
- Express Cook buttons: 1 6 minutes
- Add 30 seconds: add additional cooking time by 30 seconds
- Auto Defrost Options: Defrost by Time or Weight
- Time Cook: Cook by desired cook time
- Child Safety Lock: lock the control panel by pressing STOP for 3 seconds. Activate 2-step door safety lock by pressing 7, 9 and Door Open.
- 12-month warranty on parts and labor with carry-in service