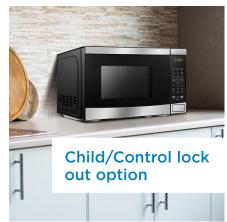

## FEATURES

- 0.7 cu ft. capacity, 700 Watts 10 power levels
- 6 Convenient auto cook options: popcorn, potato, pizza, frozen vegetables, beverage, dinner plate
- Express Cook buttons: 1 6 minutes
- Add 30 seconds: add additional cooking time by 30 seconds
- Auto Defrost Options: Defrost by Time or Weight
- Time Cook: Cook by desired cook time
- Child/Control lock out option: lock the control panel by pressing STOP for 3 seconds. Activate 2-step door safety lock by pressing 7, 9 and Door Open.
- 12-month warranty on parts and labor with carry-in service