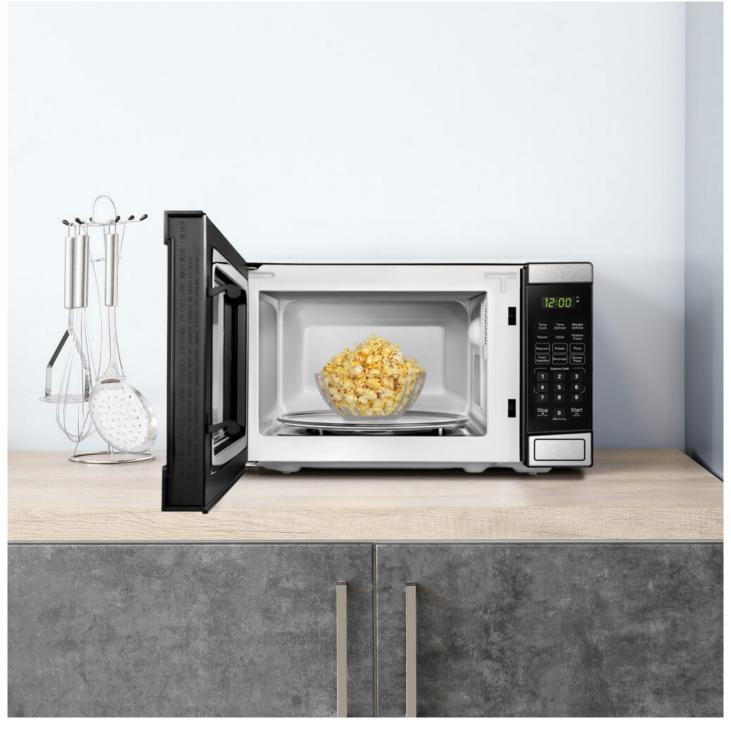

## DBMW0722BBS

0.7 cu. ft. Countertop Microwave in Black and Stainless Steel

Auto defrost options

## SPECIFICATIONS

Shipping WxDxH

Product Weight/Package Weight

| A                               |                                                         |
|---------------------------------|---------------------------------------------------------|
| Appearance                      |                                                         |
| Colour                          | Black Stainless                                         |
| Door Orientation                | Left Handled                                            |
| Primany Material                | Metal                                                   |
| Capacity                        |                                                         |
| Capacity                        | .7 cu.ft                                                |
| Features                        |                                                         |
| <ul> <li>Safety Lock</li> </ul> |                                                         |
| Power                           |                                                         |
| Voltage                         | 120 V                                                   |
| Amperage                        | 9.5 A                                                   |
| Wattage                         | 700 W                                                   |
| Power Cord Length               | 39.37 "                                                 |
| Weight & Dimensions             |                                                         |
| Product WxDxH                   | 17.32" x 12.95" x 10.20"<br>43.99cm x 32.89cm x 25.91cm |
| Interior Product WxDxH          | 12.04" x 11.96" x 8.11"<br>30.58cm x 30.38cm x 20.60cm  |