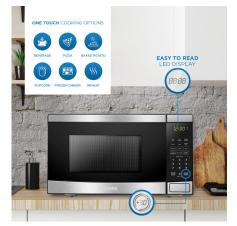

## FEATURES

- 0.7 cu ft. capacity, 700 Watts 10 power levels
- 6 Convenient auto cook options: popcorn, potato, pizza, frozen vegetables, beverage, dinner plate
- Express Cook buttons: 1 6 minutes
- Add 30 seconds: add additional cooking time by 30 seconds
- Auto Defrost Options: Defrost by Time or Weight
- Time Cook: Cook by desired cook time
- Child/Control lock out option: lock the control panel by pressing STOP for 3 seconds. Activate 2-step door safety lock by pressing 7, 9 and Door Open.
- 12-month warranty on parts and labor with carry-in service