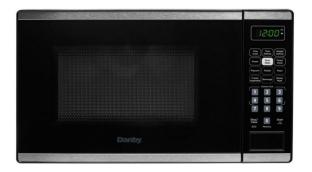

## DBMW0722BBS

0.7 cu. ft. Countertop Microwave in Black and Stainless Steel

Auto defrost options

## FEATURES

- 0.7 cu ft. capacity, 700 Watts 10 power levels
- 6 Convenient auto cook options: popcorn, potato, pizza, frozen vegetables, beverage, dinner plate
- Express Cook buttons: 1 6 minutes
- Add 30 seconds: add additional cooking time by 30 seconds
- Auto Defrost Options: Defrost by Time or Weight
- Time Cook: Cook by desired cook time
- Child/Control lock out option: lock the control panel by pressing STOP for 3 seconds. Activate 2-step door safety lock by pressing 7, 9 and Door Open.
- 12-month warranty on parts and labor with carry-in service

## SPECIFICATIONS

Shipping WxDxH

Product Weight/Package Weight

| A                               |                                                         |
|---------------------------------|---------------------------------------------------------|
| Appearance                      |                                                         |
| Colour                          | Black Stainless                                         |
| Door Orientation                | Left Handled                                            |
| Primany Material                | Metal                                                   |
| Capacity                        |                                                         |
| Capacity                        | .7 cu.ft                                                |
| Features                        |                                                         |
| <ul> <li>Safety Lock</li> </ul> |                                                         |
| Power                           |                                                         |
| Voltage                         | 120 V                                                   |
| Amperage                        | 9.5 A                                                   |
| Wattage                         | 700 W                                                   |
| Power Cord Length               | 39.37 "                                                 |
| Weight & Dimensions             |                                                         |
| Product WxDxH                   | 17.32" x 12.95" x 10.20"<br>43.99cm x 32.89cm x 25.91cm |
| Interior Product WxDxH          | 12.04" x 11.96" x 8.11"<br>30.58cm x 30.38cm x 20.60cm  |