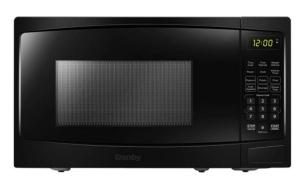

## DBMW0720BBB

0.7 cu. ft. Countertop Microwave in Black

0.7 cu ft. capacity, 700 Watts 10 power levels

## FEATURES

- 0.7 cu ft. capacity, 700 Watts 10 power levels
- 6 Convenient auto cook options: popcorn, potato, pizza, frozen vegetables, beverage, dinner plate
- Express Cook buttons: 1 6 minutes
- Add 30 seconds: add additional cooking time by 30 seconds
- Auto Defrost Options: Defrost by Time or Weight
- Time Cook: Cook by desired cook time
- Child/Control lock out option: lock the control panel by pressing STOP for 3 seconds
- 10" Glass Turntable
- Cord Length: 59"
- 12-month warranty on parts and labor with carry-in service

## SPECIFICATIONS

| Appearance                      |                                                         |
|---------------------------------|---------------------------------------------------------|
| Colour                          | Black                                                   |
| Door Orientation                | Left Handed                                             |
| Primany Material                | Metal                                                   |
| Capacity                        |                                                         |
| Capacity                        | .7 cu.ft                                                |
| Features                        |                                                         |
| <ul> <li>Safety Lock</li> </ul> |                                                         |
| Power                           |                                                         |
| Voltage                         | 115 V                                                   |
| Amperage                        | 8.75 A                                                  |
| Wattage                         | 700 W                                                   |
| Power Cord Length               | 4.92 "                                                  |
| Weight & Dimensions             |                                                         |
| Product WxDxH                   | 17.31" x 13.06" x 10.19"<br>43.97cm x 33.17cm x 25.88cm |