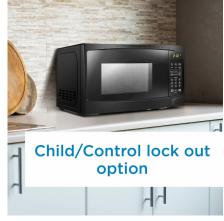

## FEATURES

- 0.7 cu ft. capacity, 700 Watts 10 power levels
- 6 Convenient auto cook options: popcorn, potato, pizza, frozen vegetables, beverage, dinner plate
- Express Cook buttons: 1 6 minutes
- Add 30 seconds: add additional cooking time by 30 seconds
- Auto Defrost Options: Defrost by Time or Weight
- Time Cook: Cook by desired cook time
- Child/Control lock out option: lock the control panel by pressing STOP for 3 seconds
- 10" Glass Turntable
- Cord Length: 59"
- 12-month warranty on parts and labor with carry-in service