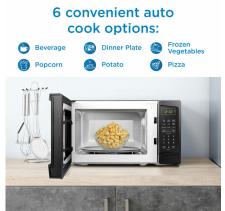

## FEATURES

- 0.7 cu ft. capacity, 700 Watts 10 power levels
- 6 Convenient auto cook options: popcorn, potato, pizza, frozen vegetables, beverage, dinner plate
- Express Cook buttons: 1 6 minutes
- Add 30 seconds: add additional cooking time by 30 seconds
- Auto Defrost Options: Defrost by Time or Weight
- Time Cook: Cook by desired cook time
- Child/Control lock out option: lock the control panel by pressing STOP for 3 seconds
- 10" Glass Turntable
- Cord Length: 59"
- 12-month warranty on parts and labor with carry-in service