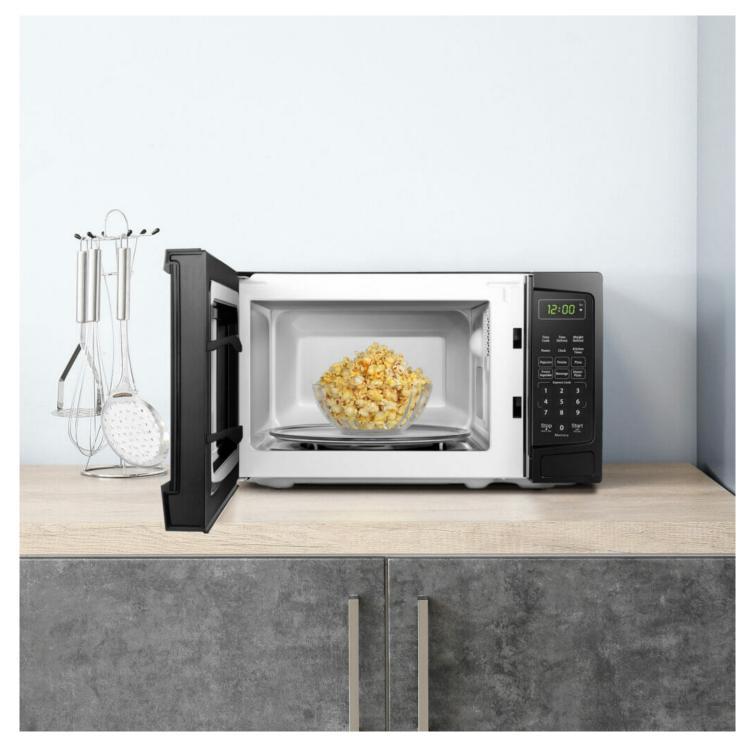

## DBMW0720BBB

0.7 cu. ft. Countertop Microwave in Black

0.7 cu ft. capacity, 700 Watts 10 power levels

## FEATURES

- 0.7 cu ft. capacity, 700 Watts 10 power levels
- 6 Convenient auto cook options: popcorn, potato, pizza, frozen vegetables, beverage, dinner plate
- Express Cook buttons: 1 6 minutes
- Add 30 seconds: add additional cooking time by 30 seconds
- Auto Defrost Options: Defrost by Time or Weight
- Time Cook: Cook by desired cook time
- Child/Control lock out option: lock the control panel by pressing STOP for 3 seconds
- 10" Glass Turntable
- Cord Length: 59"
- 12-month warranty on parts and labor with carry-in service