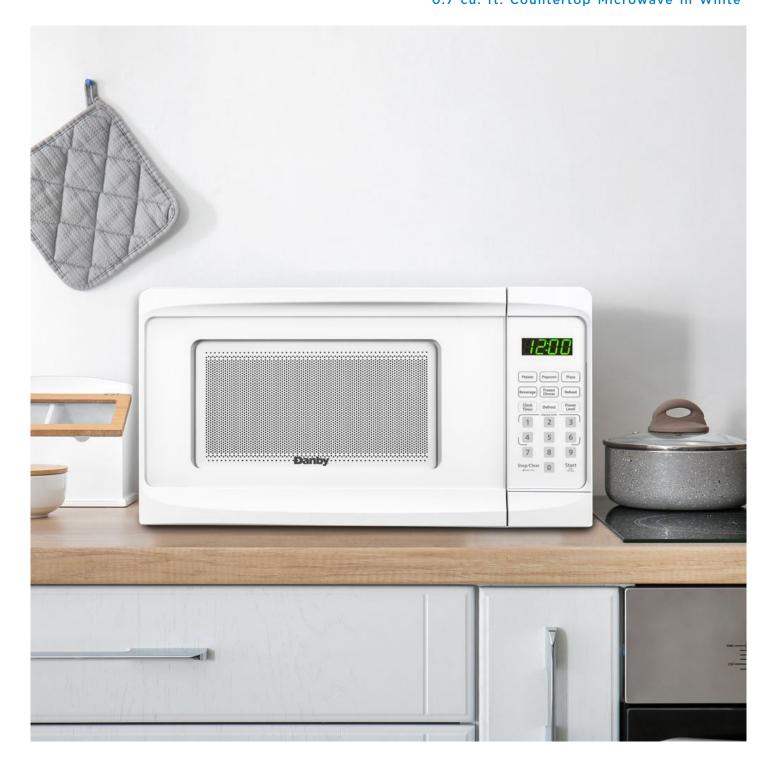

**DBMW0720AWD** 0.7 cu. ft. Countertop Microwave in White

## FEATURES

- 0.7 cu ft. capacity, 700 Watts 10 power levels
- 6 Convenient Auto Cook Options: Popcorn, Potato, Pizza, Beverage, Frozen Dinner, Reheat
- Express Cook buttons: 1 6 minutes
- Add 30 seconds: add additional cooking time by 30 seconds
- Auto Defrost Options: Defrost by Time or Weight
- 2 Step Child Safety Lock: Open door lock by
- pressing 0 or STOP/clear. De-activate 2-step door safety lock by pressing Door Open (2sec), then 7 and 9.
- 10" Glass Turntable
- Cord Length: 59"

## SPECIFICATIONS

| Appearance                      |                                                        |
|---------------------------------|--------------------------------------------------------|
| Colour                          | White                                                  |
| Door Orientation                | Left Handed                                            |
| Primany Material                | Meta                                                   |
| Capacity                        |                                                        |
| Capacity                        | .7 cu.f                                                |
| Features                        |                                                        |
| <ul> <li>Safety Lock</li> </ul> |                                                        |
| Power                           |                                                        |
| Voltage                         | 120 V                                                  |
| Wattage                         | 700 W                                                  |
| Weight & Dimensions             |                                                        |
| Product WxDxH                   | 17.56" x 12.94" x 9.56'<br>44.60cm x 32.87cm x 24.28cm |
| Interior Product WxDxH          | 11.88" x 12.25" x 7.94'<br>30.18cm x 31.12cm x 20.17cm |
| Shipping WxDxH                  | 18.38" x 10.56" x 14.25<br>46.69cm x 26.82cm x 36.20cm |