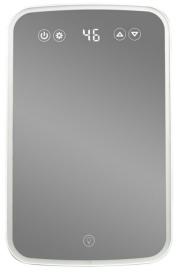

## **DBMR02624WD43**

7.4L Mini Fridge with Mirror & Light in White

Spacious unit accommodates all your favorite products

## FEATURES

- White Mini Fridge, perfect for storing skincare and makeup items
- Mirror front door with LED light and digital display
- Touch activated
- 7.4L / 0.26 cuft capacity
- Cooling 2-8°C
- Has an electronic thermostat
- 2 adjustable shelves
- Power indicator light
- Bright white interior
- Thermoelectric, it can cool down to 18C below ambient room temperature or increase temp up to 20C higher than ambient temperature, based on desired setting of unit of 2-8°C