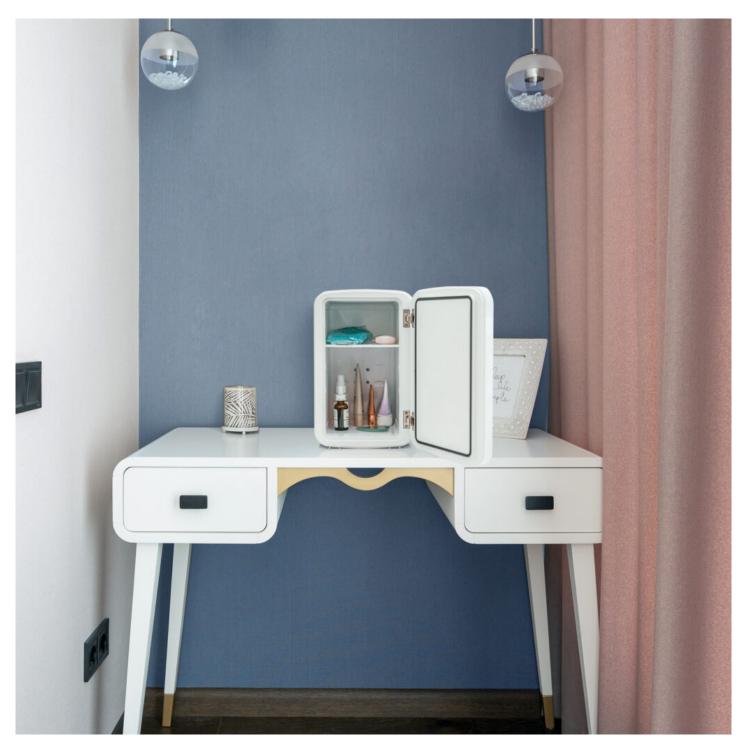

## **DBMR02624WD43**

7.4L Mini Fridge with Mirror & Light in White

Spacious unit accommodates all your favorite products

## FEATURES

- White Mini Fridge, perfect for storing skincare and makeup items
- Mirror front door with LED light and digital display
- Touch activated
- 7.4L / 0.26 cuft capacity
- Cooling 2-8°C
- Has an electronic thermostat
- 2 adjustable shelves
- Power indicator light
- Bright white interior
- Thermoelectric, it can cool down to 18C below ambient room temperature or increase temp up to 20C higher than ambient temperature, based on desired setting of unit of 2-8°C