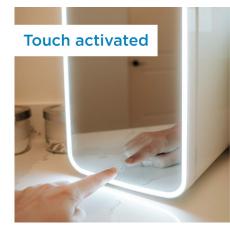

## FEATURES

- White Mini Fridge, perfect for storing skincare and makeup items
- Mirror front door with LED light and digital display
- Touch activated
- 7.4L / 0.26 cuft capacity
- Cooling 2-8°C
- Has an electronic thermostat
- 2 adjustable shelves
- Power indicator light
- Bright white interior
- Thermoelectric, it can cool down to 18C below ambient room temperature or increase temp up to 20C higher than ambient temperature, based on desired setting of unit of 2-8°C