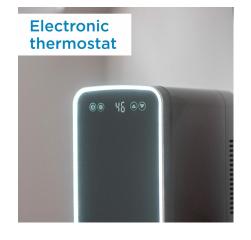

## FEATURES

- White Mini Fridge, perfect for storing skincare and makeup items
- Mirror front door with LED light and digital display
- Touch activated
- 7.4L / 0.26 cuft capacity
- Cooling 2-8°C
- Has an electronic thermostat
- 2 adjustable shelves
- Power indicator light
- Bright white interior
- Thermoelectric, it can cool down to 18C below ambient room temperature or increase temp up to 20C higher than ambient temperature, based on desired setting of unit of 2-8°C