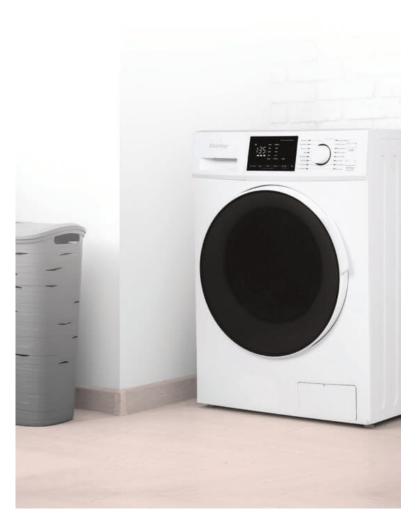

## **DWM120WDB-3**

2.7 cu. ft. All-In-One Washer & Ventless Dryer in White

11 A

430

#### **Apperance**

| Capacity         |                  |
|------------------|------------------|
| Primany Material | Galvanized Steel |
| Handle Type      | Pocket Handle    |
| Door Orientation | Front            |
| Colour           | White            |