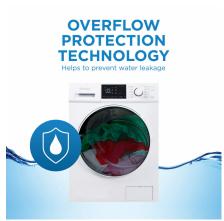

#### **FEATURES**

- Compact Sizing : 2.7 cu.ft. All-In-One Ventless Washer Dryer Combo
- 120V Power Requirement : This unit can be plugged in to a standard wall outlet
- 14 Convenient Washing Cycles : Including normal, heavy duty and sportswear
- My Cycle: Custom my cycle washing setting will set and remember a favorite program
- 2 Drying Cycles: Including
- Stainless Steel Drum : Stainless steel is used for its durability and won't rust over time
- LED Display: Bright LED lights enhance the look and visibility of your display
- Vent-less Dryer: This all-in-1unit can be used anywhere near a sink
- Spin Speed : Maximum dryer spin speed is 1300 RPM's
- Additional Features :Child Lock,emergency door release, time delay function and overflow protection