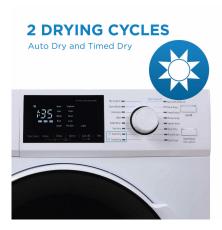

#### **FEATURES**

- Compact Sizing : 2.7 cu.ft. All-In-One Ventless Washer Dryer Combo
- 120V Power Requirement : This unit can be plugged in to a standard wall outlet
- 14 Convenient Washing Cycles : Including normal, heavy duty and sportswear
- My Cycle: Custom my cycle washing setting will set and remember a favorite program
- 2 Drying Cycles: Including
- Stainless Steel Drum : Stainless steel is used for its durability and won't rust over time
- LED Display: Bright LED lights enhance the look and visibility of your display
- Vent-less Dryer: This all-in-1unit can be used anywhere near a sink
- Spin Speed : Maximum dryer spin speed is 1300 RPM's
- Additional Features :Child Lock,emergency door release, time delay function and overflow protection