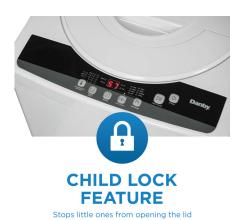

  Power voltage
  Amperage
  Energy Consult
- Child Proof lock stops little ones from opening the lid
- Stainless Steel Drum: Stainless steel is used for its durability and won't rust over time
- Spin auto balancing corrects out of balance wash loads
- Overflow protection technology prevents water leakage
- 12 months parts and labor coverage