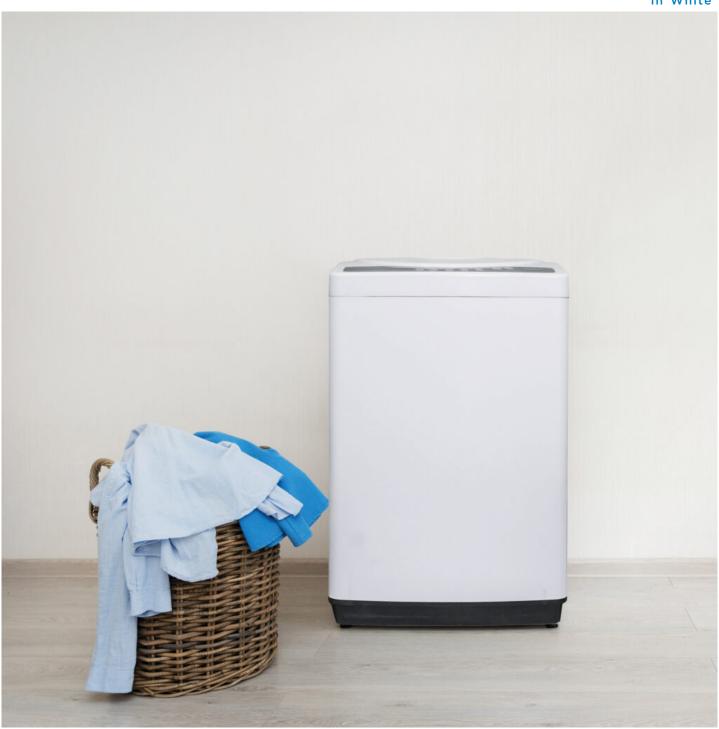

## DWM065A1WDB-6

1.8 cu. ft. Compact Top Load Washing Machine in White

1.8 cu. ft. Compact Top Load Washing Machine in White

#### **FEATURES**

- 4 wash cycles and 10 water levels provides flexibility for washing different types and sizes of wash loads
- Compact Sizing: 1.8 cu. ft. portable, top load washing machine, perfect for apartments, homes, and small space living
- Easy to use digital control panel with LED display and delay start
- Pulsator: Allows water and detergent go through the fabrics efficiently while providing both the powerful water action to clean larger and heavier clothes and the gentle water action to clean all delicates ensuring less wear and tear on clothes.