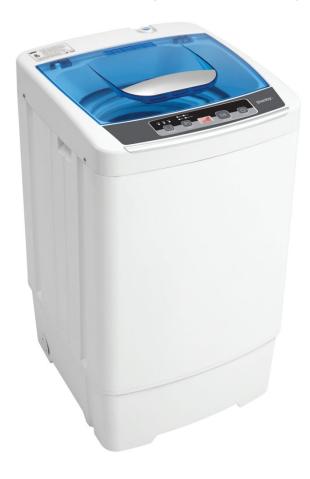

0.78 cu.ft. Loading Capacity Washing Machine

## **FEATURES**

- 6.2 lb (2.8 kg) capacity portable washing machine Weight & Dimensions
- 3 water level settings
- 4 wash programs
- Stainless steel tub and drum
- Rust resistant galvanized steel cabinet
- Electronic controls
- Quiet operation
- Water overflow protection
- Safety lid spinning stops when open
- 120V electrical requirement
- Rear rollers for easy room to room transport