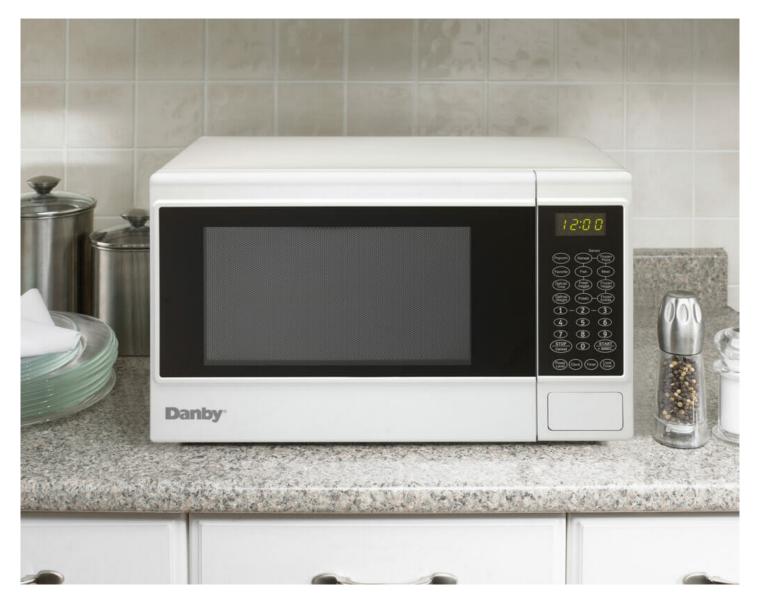

## DMW14SA1WDB

1.4 cu ft. Countertop Microwave in White

## FEATURES

- 1.4 cu ft. capacity, 1100 Watts 10 power levels
- 8 Convenient Sensor Cook Options: Reheat, Frozen Pizza, Fish, Meat, Fresh Veggie, Frozen Veggie, Potato, Frozen Entrée. Sensor cooking detects the steam/humidity released by the food and adjusts cooking time and power level.
- Express Cook buttons: 1 3 minutes + Add 30 seconds
- Auto Defrost Options: Defrost by Time or Weight.
- Popcorn and Favorite function
- Child/Control lock out option: lock the control panel by pressing STOP for 3 seconds.
- 12.4" Glass Turntable
- Cord Length 39 3/8"