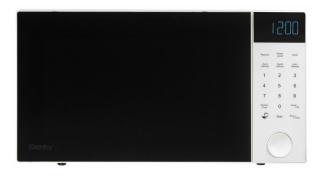

1.2 cu. ft. Microwave

## **FEATURES**

- Spacious 1.2 cu. ft. capacity microwave
- 1200 watts of cooking power
- Durable and stylish glossy white exterior
- White XpressClean interior
- Push-button door
- 10 power levels
- Simple one touch cooking for popcorn
- 3 specialty programs (auto defrost, quick defrost, auto reheat)
- Easy to read blue LCD timer/clock
- Energy saving option