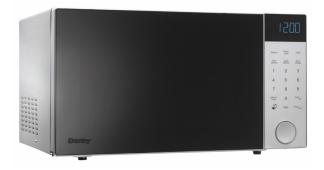

1.2 cu. ft. Microwave

## **FEATURES**

- Spacious 1.2 cu. ft. capacity microwave
- 1200 watts of cooking power
- Durable and stylish brushed silver exterior
- Dark grey XpressClean interior
- Push-button door
- 10 power levels
- Simple one touch cooking for popcorn
- 3 specialty programs (auto defrost, quick defrost, auto reheat)
- Easy to read blue LCD timer/clock
- Energy saving option