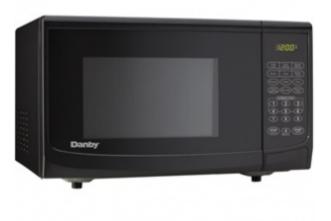

## FEATURES

- Spacious 1.1 cu. ft. (31 L) capacity microwave
- 1000 watts of cooking power
- 10 power levels
- Simple one touch cooking for 6 popular uses (popcorn, potato, pizza, beverage, dinner plate, frozen vegetable)
- Easy to read LED timer/clock
- Automatic oven light & turntable