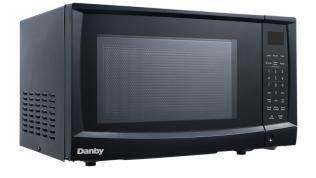

## FEATURES

- 0.9 cu ft. capacity
- 900 Watts
- Durable and stylish exterior
- White interior
- 10 power levels
- 6 simple one touch cooking for popcorn, potato, pizza, beverage, dinner plate, frozen vegetable
- Weight/time defrost, speed defrost