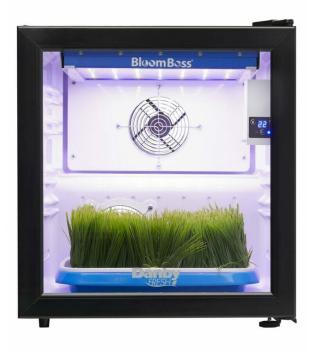

## **FEATURES**

- The most advanced and energy efficient BloomBoss 16W LED grow light
- Fan assisted air circulation system
- Adjustable and removable wire shelf
- Set it and forget it digital timer for light cycles
- Overflow drip tray included
- See through glass door
- Reversible door hinge
- Integrated door handle
- Water tray to manually control the humidity
- 18-month warranty on parts and labor with carry-in service