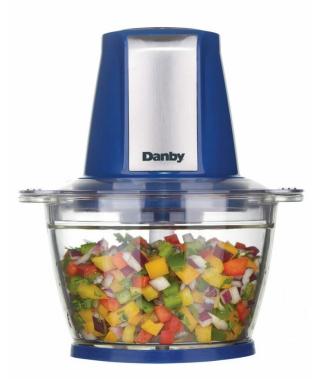

## DFC40C1SSDB

4 Cup Food Chopper in Black Stainless Steel

## FEATURES

- Ideal for chopping fresh vegetables, grinding herbs and spices
- Compact 4-cup (1 liter) capacity glass bowl
- Powerful 200 watt electric stainless steel blades
- 12-month warranty on parts and labor with carry-in service

## SPECIFICATIONS

| Apperance<br>Colour           | Blue                                                    |
|-------------------------------|---------------------------------------------------------|
| Weight & Dimensions           |                                                         |
| Product WxDxH                 | 7.40" x 6.06" x 8.78"<br>18.80cm x 15.39cm x 22.30cm    |
| Shipping WxDxH                | 24.80" x 16.73" x 12.20"<br>62.99cm x 42.49cm x 30.99cm |
| Product Weight/Package Weight | 3.5 lb (1.59 kg) / 24.9 lb (11.29 kg)                   |