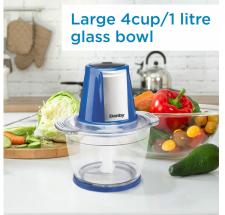

## FEATURES

- Ideal for chopping fresh vegetables, grinding herbs and spices
- Compact 4-cup (1 liter) capacity glass bowl
- Powerful 200 watt electric stainless steel blades
- 12-month warranty on parts and labor with carry-in service