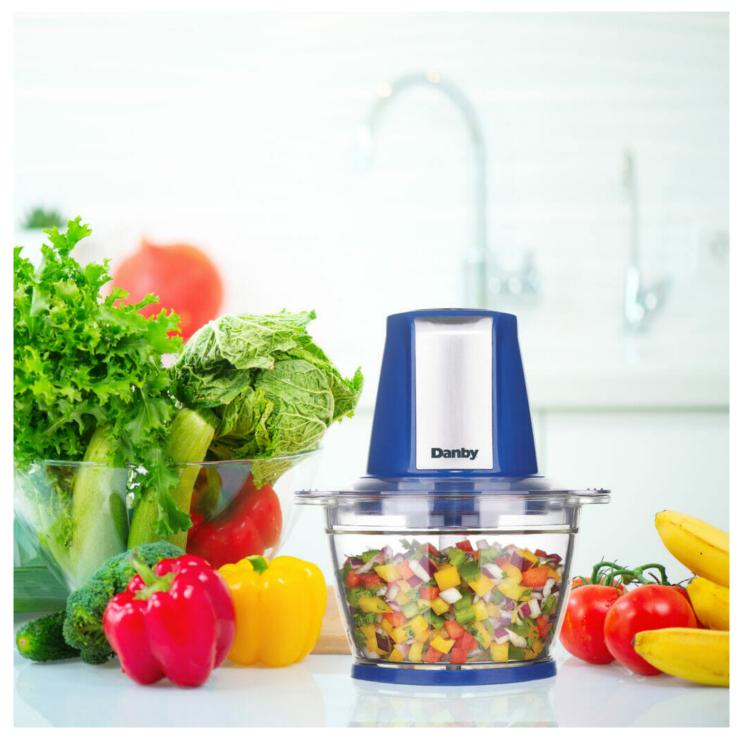

## DFC40C1SSDB

4 Cup Food Chopper in Black Stainless Steel

## FEATURES

- Ideal for chopping fresh vegetables, grinding herbs and spices
- Compact 4-cup (1 liter) capacity glass bowl
- Powerful 200 watt electric stainless steel blades
- 12-month warranty on parts and labor with carry-in service