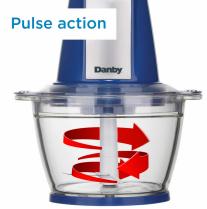

## Quicker and safer than chopping with knives

## FEATURES

- Ideal for chopping fresh vegetables, grinding herbs and spices
- Compact 4-cup (1 liter) capacity glass bowl
- Powerful 200 watt electric stainless steel blades
- 12-month warranty on parts and labor with carry-in service