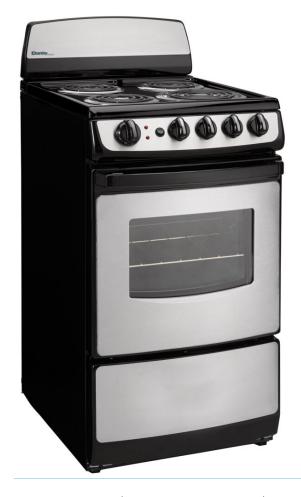

## **FEATURES**

- Space saving 20" wide electric range with a 2.4 cu. ft. oven capacity
- One 8" coil element (2,100W) for quick boiling and three 6" coil elements (1,250W)
- Easy clean, lift-up porcelain cooktop with four removable chrome drip bowls
- Powerful waist-high broiler with 2,400W of cooking power
- Front mount push and turn safety knobs
- Oven temperature range of 200°F-500°F
- Hot surface indicator lights let you know when the oven and/or cooktop are on
- Large oven window with interior light for easy viewing
- Two oven racks with four adjustable positions and safety stops for optimal cooking
- Three piece broiler pan included
- Four adjustable legs for a custom fit to the height of your counter
- Requires a 220V power outlet (power cord not included)
- Manual clean range