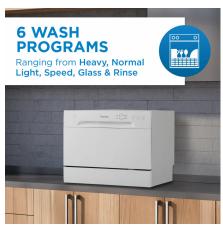

## **FEATURES**

- Compact space saving countertop dishwasher with a quick connect feature compatible with most kitchen faucets
- 6 place setting capacity with silverware basket
- Energy star compliant and low water consumption up to 3.1 gallons of water (11.7L) per wash to help save you money
- 6 wash cycles ranging from heavy, normal, light, speed, rinse, and glass
- Delay start option by 2,4,6 or 8 hours
- New and improved spray arm and filter gets dishes cleaner
- Durable stainless steel interior
- Designed to operate at 52 decibels, less noise than a normal conversation.
- Electronic controls with LED display
- Fits under most cabinets