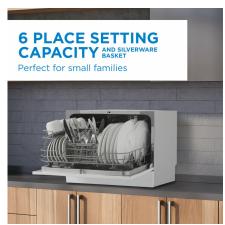

## **FEATURES**

- Compact space saving countertop dishwasher with a quick connect feature compatible with most kitchen faucets
- 6 place setting capacity with silverware basket
- Energy star compliant and low water consumption up to 3.1 gallons of water (11.7L) per wash to help save you money
- 6 wash cycles ranging from heavy, normal, light, speed, rinse, and glass
- Delay start option by 2,4,6 or 8 hours
- New and improved spray arm and filter gets dishes cleaner
- Durable stainless steel interior
- Designed to operate at 52 decibels, less noise than a normal conversation.
- Electronic controls with LED display
- Fits under most cabinets