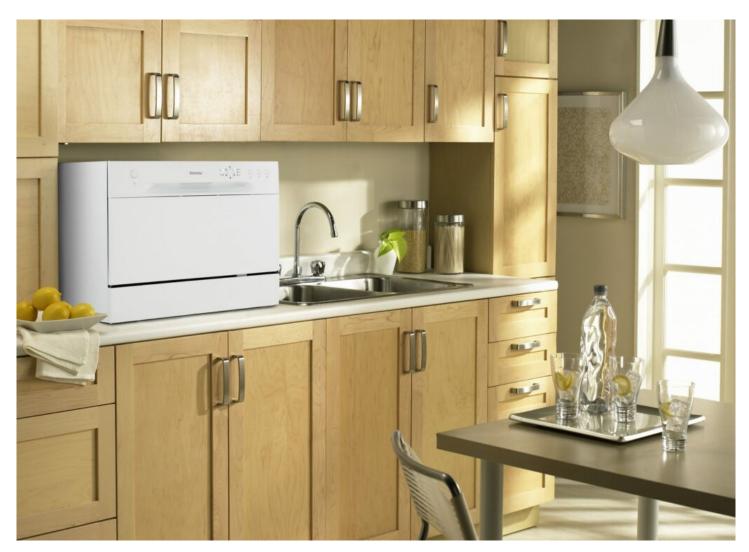

## DDW621WDB

6 Place Setting Countertop Dishwasher in White

White

## **FEATURES**

- Compact space saving countertop dishwasher with a quick connect feature compatible with most kitchen faucets
- 6 place setting capacity with silverware basket
- Energy star compliant and low water consumption up to 3.1 gallons of water (11.7L) per wash to help save you money
- 6 wash cycles ranging from heavy, normal, light, speed, rinse, and glass
- Delay start option by 2,4,6 or 8 hours
- New and improved spray arm and filter gets dishes cleaner
- Durable stainless steel interior
- Designed to operate at 52 decibels, less noise than a normal conversation.
- Electronic controls with LED display
- Fits under most cabinets