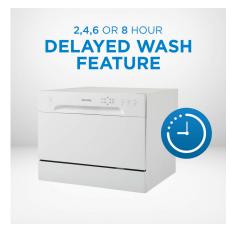

## **FEATURES**

- Compact space saving countertop dishwasher with a quick connect feature compatible with most kitchen faucets
- 6 place setting capacity with silverware basket
- Energy star compliant and low water consumption up to 3.1 gallons of water (11.7L) per wash to help save you money
- 6 wash cycles ranging from heavy, normal, light, speed, rinse, and glass
- Delay start option by 2,4,6 or 8 hours
- New and improved spray arm and filter gets dishes cleaner
- Durable stainless steel interior
- Designed to operate at 52 decibels, less noise than a normal conversation.
- Electronic controls with LED display
- Fits under most cabinets