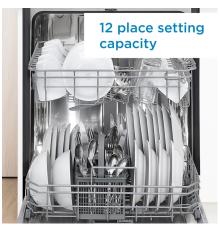

## **FEATURES**

- Space saving Stainless Steel 24" built in dishwasher
- 12 place setting capacity and silverware basket
- Energy star® compliant
- Electronic controls with Digital display provide easy select options with the touch of a button.
- Delay start feature: washing dishes shouldn't be a chore, schedule your washing around your schedule.
- 6 Convenient wash cycles ranging from Heavy, Normal, ECO, Glass, Rapid and Rinse
- 4 hot water temperature options + Sanitize option (up to 69C/156F)
- Stainless Steel Inner Tub for maximum durability
- Quiet operation Maintain ambience in the kitchen with this quiet dishwasher. Operates at 52db which is less than a normal conversation
- Adjustable leveling legs included.
- 12-month warranty on parts and labor with in-home service
- Adjustable leveling legs included 33-35" in (83-88 cm)