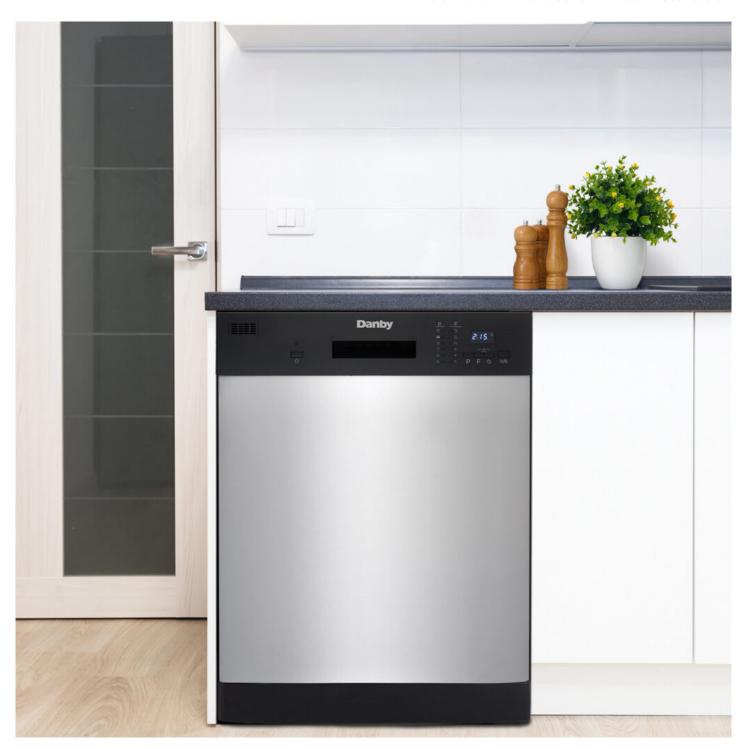

## DDW2404EBSS

24" Wide Built-in Dishwasher in Stainless Steel

67.06cm x 66.55cm x 89.15cm

## **FEATURES**

- Space saving Stainless Steel 24" built in dishwasher
- 12 place setting capacity and silverware basket
- Energy star® compliant
- Electronic controls with Digital display provide easy select options with the touch of a button.
- Delay start feature: washing dishes shouldn't be a chore, schedule your washing around your schedule.
- 6 Convenient wash cycles ranging from Heavy, Normal, ECO, Glass, Rapid and Rinse
- 4 hot water temperature options + Sanitize option (up to 69C/156F)
- Stainless Steel Inner Tub for maximum durability
- Quiet operation Maintain ambience in the kitchen with this quiet dishwasher. Operates at 52db which is less than a normal conversation
- Adjustable leveling legs included.
- 12-month warranty on parts and labor with in-home service
- Adjustable leveling legs included 33-35" in (83-88 cm)