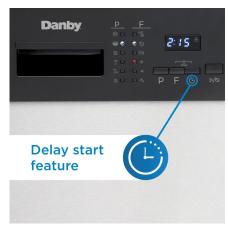

## **FEATURES**

- Space saving Stainless Steel 24" built in dishwasher
- 12 place setting capacity and silverware basket
- Energy star® compliant
- Electronic controls with Digital display provide easy select options with the touch of a button.
- Delay start feature: washing dishes shouldn't be a chore, schedule your washing around your schedule.
- 6 Convenient wash cycles ranging from Heavy, Normal, ECO, Glass, Rapid and Rinse
- 4 hot water temperature options + Sanitize option (up to 69C/156F)
- Stainless Steel Inner Tub for maximum durability
- Quiet operation Maintain ambience in the kitchen with this quiet dishwasher. Operates at 52db which is less than a normal conversation
- Adjustable leveling legs included.
- 12-month warranty on parts and labor with in-home service
- Adjustable leveling legs included 33-35" in (83-88 cm)