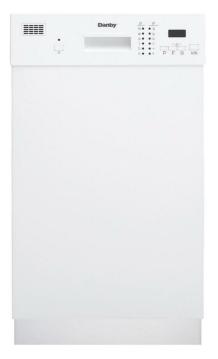

## **DDW1804EW**

18" Wide Built-in Dishwasher in White

56.1 lb (25.45 kg) / 66 lb (29.94 kg)

## **FEATURES**

- Space saving 18" wide built-in dishwasher for small space living
- 8 place setting capacity and silverware basket
- ENERGY STAR® certified with Low water consumption
- Electronic controls with Digital display provide easy select options with the touch of a button
- Delay start feature: washing dishes shouldn't be a chore, schedule your washing around your schedule
- 6 convenient wash cycles: Heavy, Normal, Eco, Rapid, Glass and Rinse
- 4 hot water temperature options and sanitize mode (up to 156°F/69°C)
- Stainless Steel Inner Tub for maximum durability
- Quiet operation Maintain ambiance in the kitchen with this quiet dishwasher. Operates at 52db which is less than a normal conversation
- 12-month warranty on parts and labor with in-home service
- Heated drying feature helps prevent left over water on your dishes
- Adjustable leveling legs included 33- 35" in (83- 88 cm)

## **Appearance**

| Colour                 | White                                                        |
|------------------------|--------------------------------------------------------------|
| Handle Type            | Pocket Handle                                                |
| Primany Material       | Metal                                                        |
| Features               |                                                              |
| ✓ Safety Lock          |                                                              |
| Performance            |                                                              |
| Decibel Rating (High)  | 52 dBs                                                       |
| Power                  |                                                              |
| Voltage                | 115 V                                                        |
| Amperage               | 5.8 A                                                        |
| Wattage                | 800 W                                                        |
| Energy Consumption     | 234                                                          |
| Weight & Dimensions    |                                                              |
| Product WxDxH          | 17.6875" x 22.8125" x 34.4"                                  |
|                        | 44.93cm x 57.94cm x 87.38cm                                  |
| Product Height (Min)   | 32.5"<br>82.55cm                                             |
| Product Height (Max)   | 34.4375"<br>87.47cm                                          |
| Interior Product WxDxH | 15.1" x 18.8" x 24.8"<br>38.35cm x 47.75cm x 62.99cm         |
| Shipping WxDxH         | 20.6875" x 26.375" x 35.4375"<br>52.55cm x 66.99cm x 90.01cm |
|                        |                                                              |