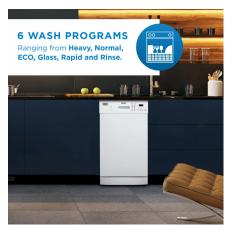

## **FEATURES**

- Space saving 18" wide built-in dishwasher for small space living
- 8 place setting capacity and silverware basket
- ENERGY STAR® certified with Low water consumption
- Electronic controls with Digital display provide easy select options with the touch of a button
- Delay start feature: washing dishes shouldn't be a chore, schedule your washing around your schedule
- 6 convenient wash cycles: Heavy, Normal, Eco, Rapid, Glass and Rinse
- 4 hot water temperature options and sanitize mode (up to 156°F/69°C)
- Stainless Steel Inner Tub for maximum durability
- Quiet operation Maintain ambiance in the kitchen with this quiet dishwasher. Operates at 52db which is less than a normal conversation
- 12-month warranty on parts and labor with in-home service
- Heated drying feature helps prevent left over water on your dishes
- Adjustable leveling legs included 33- 35" in (83- 88 cm)