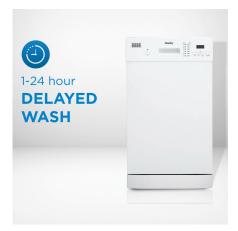

## **FEATURES**

- Space saving 18" wide built-in dishwasher for small space living
- 8 place setting capacity and silverware basket
- ENERGY STAR® certified with Low water consumption
- Electronic controls with Digital display provide easy select options with the touch of a button
- Delay start feature: washing dishes shouldn't be a chore, schedule your washing around your schedule
- 6 convenient wash cycles: Heavy, Normal, Eco, Rapid, Glass and Rinse
- 4 hot water temperature options and sanitize mode (up to 156°F/69°C)
- Stainless Steel Inner Tub for maximum durability
- Quiet operation Maintain ambiance in the kitchen with this quiet dishwasher. Operates at 52db which is less than a normal conversation
- 12-month warranty on parts and labor with in-home service
- Heated drying feature helps prevent left over water on your dishes
- Adjustable leveling legs included 33- 35" in (83- 88 cm)