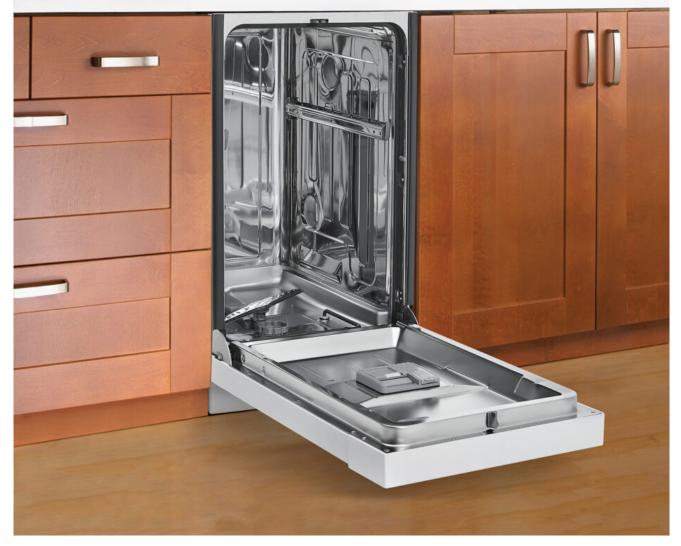

## **DDW1804EW**

18" Wide Built-in Dishwasher in White

56.1 lb (25.45 kg) / 66 lb (29.94 kg)

## **FEATURES**

- Space saving 18" wide built-in dishwasher for small space living
- 8 place setting capacity and silverware basket
- ENERGY STAR® certified with Low water consumption
- Electronic controls with Digital display provide easy select options with the touch of a button
- Delay start feature: washing dishes shouldn't be a chore, schedule your washing around your schedule
- 6 convenient wash cycles: Heavy, Normal, Eco, Rapid, Glass and Rinse
- 4 hot water temperature options and sanitize mode (up to 156°F/69°C)
- Stainless Steel Inner Tub for maximum durability
- Quiet operation Maintain ambiance in the kitchen with this quiet dishwasher. Operates at 52db which is less than a normal conversation
- 12-month warranty on parts and labor with in-home service
- Heated drying feature helps prevent left over water on your dishes
- Adjustable leveling legs included 33- 35" in (83- 88 cm)