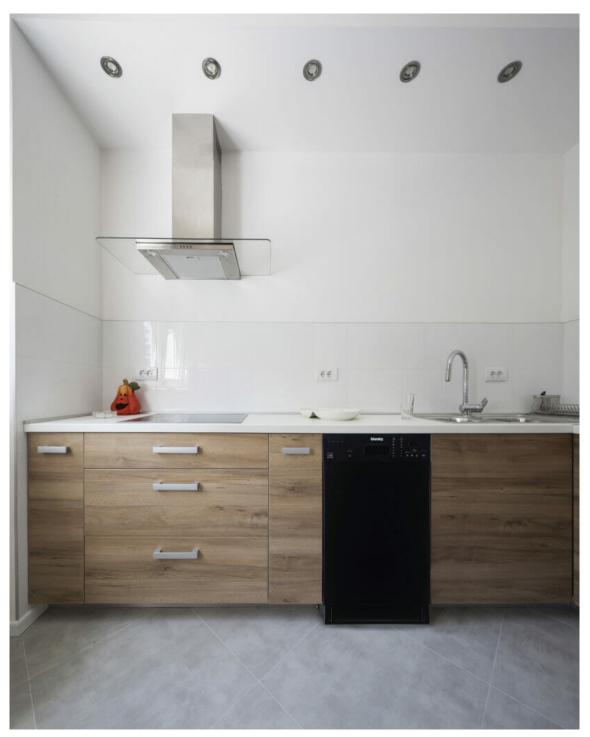

## **DDW1804EB**

18" Wide Built-in Dishwasher in Black

## **FEATURES**

- Space-saving 18" wide built-in dishwasher for small space living
- 8 place setting capacity and silverware basket
- Energy star® compliant with Low water consumption
- Electronic controls with Digital display provide easy select options with the touch of a button
- Delay start feature: washing dishes shouldn't be a chore, schedule your washing around your schedule
- 6 convenient wash cycles: Heavy, Normal, Eco, Rapid, Glass and Rinse
- 4 hot water temperature options and sanitize mode (up to 156°F/69°C)
- Stainless steel inner tub for maximum durability
- Quiet operation Maintain ambiance in the kitchen with this quiet dishwasher. Operates at 52db which is less than a normal conversation
- 12-month warranty on parts and labor with in-home service
- Heated drying feature helps prevent left over water on your dishes
- Adjustable leveling legs included 32.5- 34.4" in (82.55- 87.47 cm)