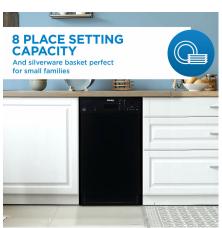

## **FEATURES**

- Space-saving 18" wide built-in dishwasher for small space living
- 8 place setting capacity and silverware basket
- Energy star® compliant with Low water consumption
- Electronic controls with Digital display provide easy select options with the touch of a button
- Delay start feature: washing dishes shouldn't be a chore, schedule your washing around your schedule
- 6 convenient wash cycles: Heavy, Normal, Eco, Rapid, Glass and Rinse
- 4 hot water temperature options and sanitize mode (up to 156°F/69°C)
- Stainless steel inner tub for maximum durability
- Quiet operation Maintain ambiance in the kitchen with this quiet dishwasher. Operates at 52db which is less than a normal conversation
- 12-month warranty on parts and labor with in-home service
- Heated drying feature helps prevent left over water on your dishes
- Adjustable leveling legs included 32.5- 34.4" in (82.55- 87.47 cm)