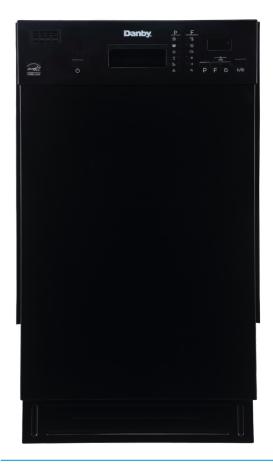

## **DDW1804EB**

18" Wide Built-in Dishwasher in Black

## **SPECIFICATIONS**

**Apperance** 

Shipping WxDxH

Product Weight/Package Weight

| · · · · · · · · · · · · · · · · · · · |                                                      |
|---------------------------------------|------------------------------------------------------|
| Colour                                | Black                                                |
| Handle Type                           | Pocket Handle                                        |
| Primany Material                      | Metal                                                |
| Features                              |                                                      |
| ✓ Safety Lock                         |                                                      |
| Performance                           | 50.10                                                |
| Decibel Rating (High)                 | 52 dBs                                               |
| Power                                 |                                                      |
| Voltage                               | 115 V                                                |
| Amperage                              | 5.8 A                                                |
| Wattage                               | 800 W                                                |
| Energy Consumption                    | 234                                                  |
| Weight & Dimensions                   |                                                      |
| Product WxDxH                         | 17.7" x 22.8" x 34.4"<br>44.96cm x 57.91cm x 87.38cm |
| Interior Product WxDxH                | 15.1" x 18.9" x 22.7"<br>38.35cm x 48.01cm x 57.66cm |
| Chinaria a Mar Dadi                   | 20.7" x 35.3" x 26.4"                                |