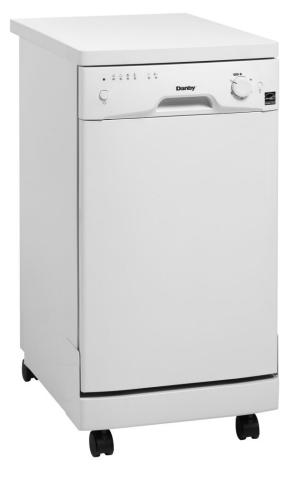

## DDW1801MWP

8 Place Setting Dishwasher

## **FEATURES**

- Crisp white portable dishwasher with quick connect feature compatible with most faucets.
- At only 18" wide it's perfect for small s with limited space and easy roll castors make storing it a breeze
- 8 place setting capacity with silverware basket
- Energy star compliant and low water consumption up to 3.5 gallons of water (13.2L) per wash to help save you money
- Simple intuitive electronic controls with display light
- 6 wash cycles ranging from Intensive, Normal, Economy, Rapid, Glass and soak
- Durable Stainless steel spray arm and interior
- Built in water softener system great for locations with hard water
- Hassle free rinse agent dispenser and detergent dispenser