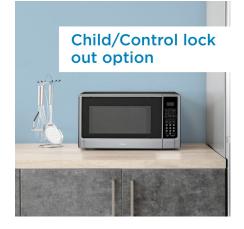

### FEATURES

- Large Capacity of 1.4 cu ft.
- 1000 Watts
- 10 power levels
- Sensor measures the humidity and turns off the microwave when cooking or reheating is done
- 9 Sensor Cooking Control Options
- Express Cook buttons: 1 6 minutes and + 30 seconds
- Auto Defrost Options: Defrost by Weight or Time
- Melt, Soften & Warm Functions
- Child/Control lock
- Glass Turntable
- Cord Length 39.8"