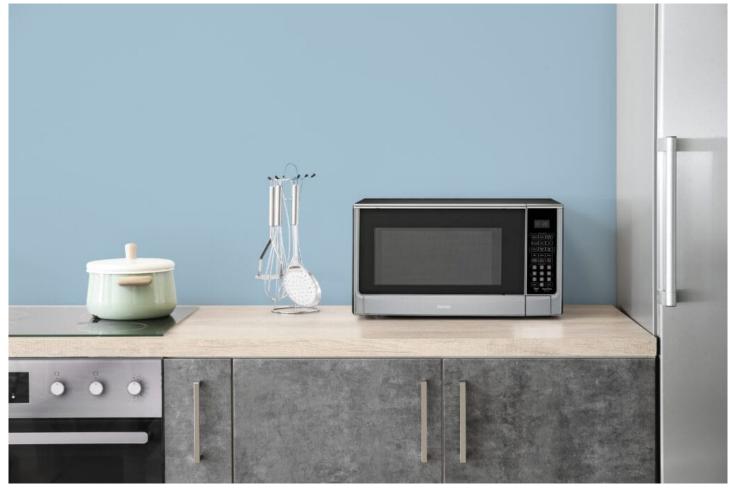

# DDMW014401G1

Designer 1.4 cu ft Sensor (Cooking) Microwave in Stainless Steel

### FEATURES

- Large Capacity of 1.4 cu ft.
- 1000 Watts
- 10 power levels
- Sensor measures the humidity and turns off the microwave when cooking or reheating is done
- 9 Sensor Cooking Control Options
- Express Cook buttons: 1 6 minutes and + 30 seconds
- Auto Defrost Options: Defrost by Weight or Time
- Melt, Soften & Warm Functions
- Child/Control lock
- Glass Turntable
- Cord Length 39.8"