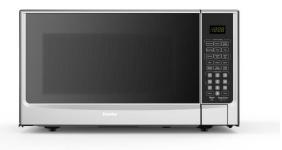

# DDMW014401G1

Designer 1.4 cu ft Sensor (Cooking) Microwave in Stainless Steel

### FEATURES

- Large Capacity of 1.4 cu ft.
- 1000 Watts
- 10 power levels
- Sensor measures the humidity and turns off the microwave when cooking or reheating is done
- 9 Sensor Cooking Control Options
- Express Cook buttons: 1 6 minutes and + 30 seconds
- Auto Defrost Options: Defrost by Weight or Time
- Melt, Soften & Warm Functions
- Child/Control lock
- Glass Turntable
- Cord Length 39.8"

### SPECIFICATIONS

Product Weight/Package Weight

| Apperance                       |                                                      |
|---------------------------------|------------------------------------------------------|
| Colour                          | Stainless Steel                                      |
| Door Orientation                | Left Handed                                          |
| Primany Material                | Metal                                                |
| Capacity                        |                                                      |
| Capacity                        | 1.4 cu.ft                                            |
| Features                        |                                                      |
| <ul> <li>Safety Lock</li> </ul> |                                                      |
| Power                           |                                                      |
| Voltage                         | 120 V                                                |
| Wattage                         | 1000 W                                               |
| Weight & Dimensions             |                                                      |
| Product WxDxH                   | 21.8" × 17.6" × 12.3"                                |
|                                 | 55.37cm x 44.70cm x 31.24cm                          |
| Interior Product WxDxH          | 15" x 15.9" x 10.1"<br>38.10cm x 40.39cm x 25.65cm   |
| Shipping WxDxH                  | 24.8" x 19.7" x 15.2"<br>62 99cm x 50 04cm x 38 61cm |