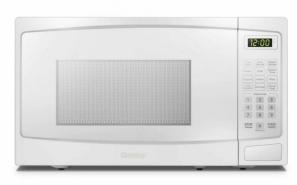

## DBMW1120BWW

1.1 cu. ft. Countertop Microwave in White

| Time<br>Cook        | Time<br>Defrost | Weight<br>Defrost |
|---------------------|-----------------|-------------------|
| Power               | Clock           | Kitchen<br>Timer  |
| Popcorn             | Potato          | Pizza             |
| Frozen<br>Vegetable | Beverage        | Dinner<br>Plate   |
|                     | Express Cool    |                   |
| 1                   | 2               | 3                 |
| 4                   | 5               | 6                 |
| 7                   | 8               | 9                 |
| STOP                | 0<br>Memory     | START<br>+30SEC.  |

## FEATURES

- 1.1 cu. ft. capacity, 1000 Watts 10 power levels
- 6 Convenient Auto Cook Options: Popcorn, Potato, Pizza, Frozen Vegetables, Beverage, Dinner Plate.
- Express Cook buttons: 1 6 minutes
- Add 30 seconds: add additional cooking time by 30 seconds
- Auto Defrost Options: Defrost by Time or Weight
- Time Cook: Cook by desired cook time
- Child/Control lock out option: lock the control panel by pressing STOP for 3 seconds.
- 12.4" Glass Turntable
- Cord Length 41"
- 12-month warranty on parts and labor with carry-in service

## SPECIFICATIONS

Product Weight/Package Weight

| Apperance                       |                                                      |  |
|---------------------------------|------------------------------------------------------|--|
| Colour                          | White                                                |  |
| Door Orientation                | Left Handed                                          |  |
| Primany Material                | Metal                                                |  |
| Capacity                        |                                                      |  |
| Capacity                        | 1.1 cu.ft                                            |  |
| Features                        |                                                      |  |
| <ul> <li>Safety Lock</li> </ul> |                                                      |  |
| Power                           |                                                      |  |
| Voltage                         | 120 \                                                |  |
| Amperage                        | 12.5 /                                               |  |
| Wattage                         | 1000 W                                               |  |
| Weight & Dimensions             |                                                      |  |
| Product WxDxH                   | 20.2" x 15.8" x 12.1"<br>51.31cm x 40.13cm x 30.73cm |  |
| Interior Product WxDxH          | 13.9" x 14.5" x 9.<br>35.31cm x 36.83cm x 23.11cr    |  |
| Shipping WxDxH                  | 22.8" x 18.1" x 14.3<br>57.91cm x 45.97cm x 36.32cm  |  |
|                                 |                                                      |  |