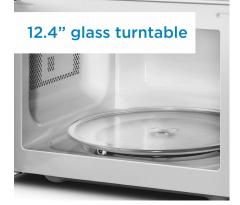

## FEATURES

- 1.1 cu. ft. capacity, 1000 Watts 10 power levels
- 6 Convenient Auto Cook Options: Popcorn, Potato, Pizza, Frozen Vegetables, Beverage, Dinner Plate.
- Express Cook buttons: 1 6 minutes
- Add 30 seconds: add additional cooking time by 30 seconds
- Auto Defrost Options: Defrost by Time or Weight
- Time Cook: Cook by desired cook time
- Child/Control lock out option: lock the control panel by pressing STOP for 3 seconds.
- 12.4" Glass Turntable
- Cord Length 41"
- 12-month warranty on parts and labor with carry-in service