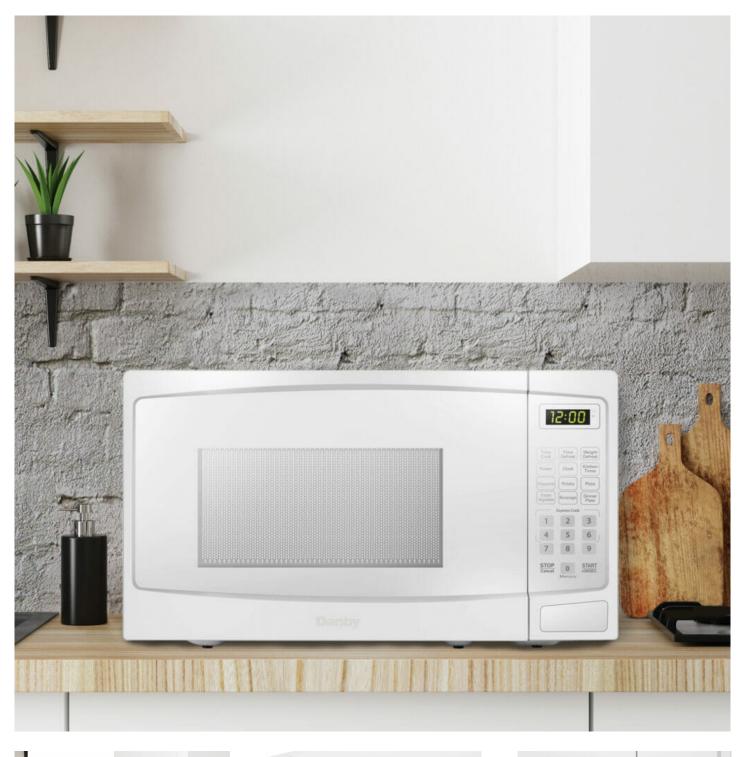

## DBMW1120BWW

1.1 cu. ft. Countertop Microwave in White

| Time<br>Cook        | Time<br>Defrost | Weight<br>Defrost |
|---------------------|-----------------|-------------------|
| Power               | Clock           | Kitchen<br>Timer  |
| Popcorn             | Potato          | Pizza             |
| Frozen<br>Vegetable | Beverage        | Dinner<br>Plate   |
|                     | Express Cool    |                   |
| 1                   | 2               | 3                 |
| 4                   | 5               | 6                 |
| 7                   | 8               | 9                 |
| STOP                | 0<br>Memory     | START<br>+30SEC.  |

## FEATURES

- 1.1 cu. ft. capacity, 1000 Watts 10 power levels
- 6 Convenient Auto Cook Options: Popcorn, Potato, Pizza, Frozen Vegetables, Beverage, Dinner Plate.
- Express Cook buttons: 1 6 minutes
- Add 30 seconds: add additional cooking time by 30 seconds
- Auto Defrost Options: Defrost by Time or Weight
- Time Cook: Cook by desired cook time
- Child/Control lock out option: lock the control panel by pressing STOP for 3 seconds.
- 12.4" Glass Turntable
- Cord Length 41"
- 12-month warranty on parts and labor with carry-in service