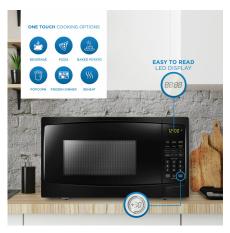

## **FEATURES**

- 1.1 cu. ft. capacity, 1000 Watts 10 power levels
- 6 Convenient Auto Cook Options: Popcorn, Potato, Pizza, Frozen Vegetables, Beverage, Dinner Plate.
- Express Cook buttons: 1 6 minutes
- Add 30 seconds: add additional cooking time by 30 seconds
- Auto Defrost Options: Defrost by Time or Weight
- Time Cook: Cook by desired cook time
- Child/Control lock out option: lock the control panel by pressing STOP for 3 seconds.
- 12.4" Glass Turntable
- Cord Length 41"
- 12-month warranty on parts and labor with carry-in service