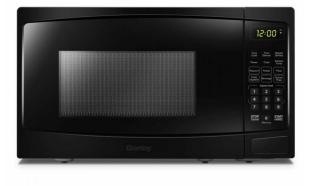

## **DBMW1120BBB**

1.1 cu. ft. Countertop Microwave in Black

13.9" x 14.5" x 9.1"

22.8" x 18.1" x 14.3"

35.31cm x 36.83cm x 23.11cm

57.91cm x 45.97cm x 36.32cm

31.1 lb (14.11 kg) / 35.5 lb (16.10 kg)

## **FEATURES**

- 1.1 cu. ft. capacity, 1000 Watts 10 power levels
- 6 Convenient Auto Cook Options: Popcorn, Potato, Pizza, Frozen Vegetables, Beverage, Dinner Plate.
- Express Cook buttons: 1 6 minutes
- Add 30 seconds: add additional cooking time by 30 seconds
- Auto Defrost Options: Defrost by Time or Weight
- Time Cook: Cook by desired cook time
- Child/Control lock out option: lock the control panel by pressing STOP for 3 seconds.
- 12.4" Glass Turntable
- Cord Length 41"
- 12-month warranty on parts and labor with carry-in service

## **SPECIFICATIONS**

Interior Product WxDxH

Product Weight/Package Weight

Shipping WxDxH

| _ ^ | n | n | $\sim$ | ra | n | ~ | ŕ |
|-----|---|---|--------|----|---|---|---|
|     |   |   |        |    |   |   |   |

| Colour              | Black                                                |  |  |
|---------------------|------------------------------------------------------|--|--|
| Door Orientation    | Left Handed                                          |  |  |
| Primany Material    | Metal                                                |  |  |
| Capacity            |                                                      |  |  |
| Capacity            | 1.1 cu.ft                                            |  |  |
| Features            |                                                      |  |  |
| ✓ Safety Lock       |                                                      |  |  |
| Power               |                                                      |  |  |
| Voltage             | 120 V                                                |  |  |
| Amperage            | 12.5 A                                               |  |  |
| Wattage             | 1000 W                                               |  |  |
| Weight & Dimensions |                                                      |  |  |
| Product WxDxH       | 20.2" x 15.8" x 12.1"<br>51.31cm x 40.13cm x 30.73cm |  |  |