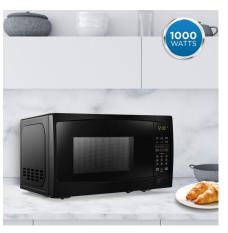

## **FEATURES**

- 1.1 cu. ft. capacity, 1000 Watts 10 power levels
- 6 Convenient Auto Cook Options: Popcorn, Potato, Pizza, Frozen Vegetables, Beverage, Dinner Plate.
- Express Cook buttons: 1 6 minutes
- Add 30 seconds: add additional cooking time by 30 seconds
- Auto Defrost Options: Defrost by Time or Weight
- Time Cook: Cook by desired cook time
- Child/Control lock out option: lock the control panel by pressing STOP for 3 seconds.
- 12.4" Glass Turntable
- Cord Length 41"
- 12-month warranty on parts and labor with carry-in service

| Colour              | Black                                                |  |  |
|---------------------|------------------------------------------------------|--|--|
| Door Orientation    | Left Handed                                          |  |  |
| Primany Material    | Metal                                                |  |  |
| Capacity            |                                                      |  |  |
| Capacity            | 1.1 cu.ft                                            |  |  |
| Features            |                                                      |  |  |
| ✓ Safety Lock       |                                                      |  |  |
| Power               |                                                      |  |  |
| Voltage             | 120 V                                                |  |  |
| Amperage            | 12.5 A                                               |  |  |
| Wattage             | 1000 W                                               |  |  |
| Weight & Dimensions |                                                      |  |  |
| Product WxDxH       | 20.2" x 15.8" x 12.1"<br>51.31cm x 40.13cm x 30.73cm |  |  |