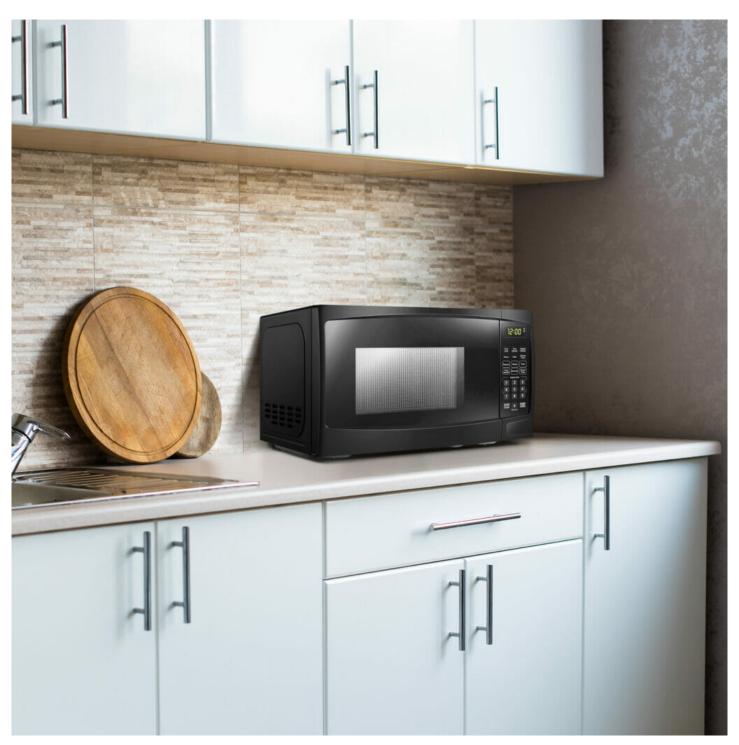

## **DBMW1120BBB**

1.1 cu. ft. Countertop Microwave in Black

13.9" x 14.5" x 9.1"

22.8" x 18.1" x 14.3"

35.31cm x 36.83cm x 23.11cm

57.91cm x 45.97cm x 36.32cm

31.1 lb (14.11 kg) / 35.5 lb (16.10 kg)

| Colour              | Black                                                |  |  |
|---------------------|------------------------------------------------------|--|--|
| Door Orientation    | Left Handed                                          |  |  |
| Primany Material    | Metal                                                |  |  |
| Capacity            |                                                      |  |  |
| Capacity            | 1.1 cu.ft                                            |  |  |
| Features            |                                                      |  |  |
| ✓ Safety Lock       |                                                      |  |  |
| Power               |                                                      |  |  |
| Voltage             | 120 V                                                |  |  |
| Amperage            | 12.5 A                                               |  |  |
| Wattage             | 1000 W                                               |  |  |
| Weight & Dimensions |                                                      |  |  |
| Product WxDxH       | 20.2" x 15.8" x 12.1"<br>51.31cm x 40.13cm x 30.73cm |  |  |