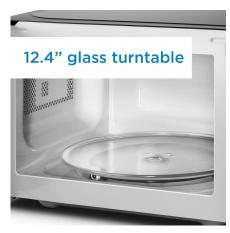

## **FEATURES**

- 1.1 cu. ft. capacity, 1000 Watts 10 power levels
- 6 Convenient Auto Cook Options: Popcorn, Potato, Pizza, Frozen Vegetables, Beverage, Dinner Plate.
- Express Cook buttons: 1 6 minutes
- Add 30 seconds: add additional cooking time by 30 seconds
- Auto Defrost Options: Defrost by Time or Weight
- Time Cook: Cook by desired cook time
- Child/Control lock out option: lock the control panel by pressing STOP for 3 seconds.
- 12.4" Glass Turntable
- Cord Length 41"
- 12-month warranty on parts and labor with carry-in service