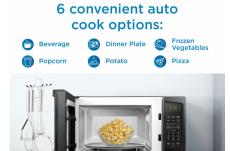

## **FEATURES**

- 0.9 cu. ft. capacity, 900 Watts 10 power levels
- 6 Convenient Auto Cook Options: Popcorn, Potato, Pizza, Frozen Vegetables, Beverage, Dinner Plate.
- Express Cook buttons: 1 6 minutes
- Add 30 seconds: add additional cooking time by 30 seconds
- Auto Defrost Options: Defrost by Time or Weight
- Time Cook: Cook by desired cook time
- Child/Control lock out option: lock the control panel by pressing STOP for 3 seconds.
- 10.6" Glass Turntable
- Cord Length 41"
- 12-month warranty on parts and labor with carry-in service