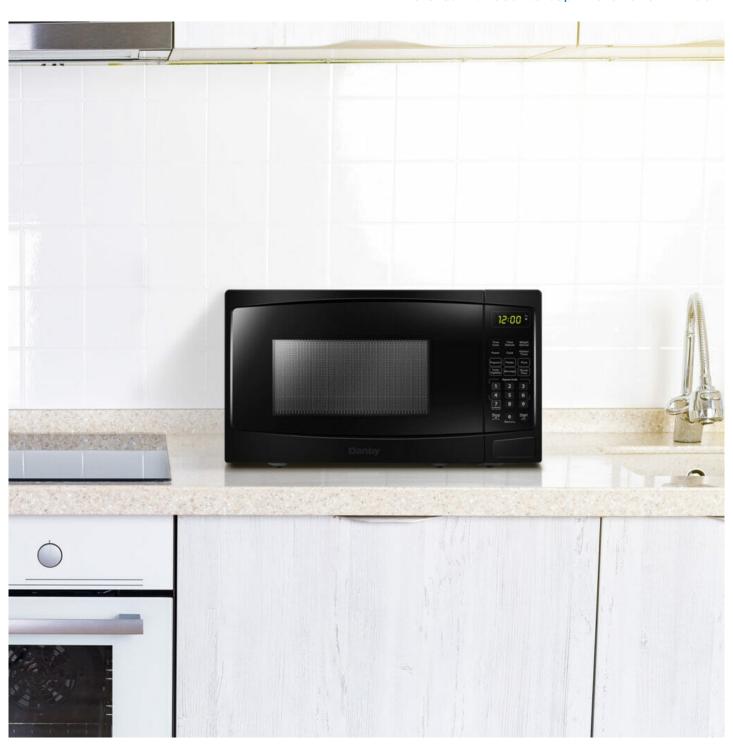

## DBMW0920BBB

0.9 cu. ft. Countertop Microwave in Black

31.50cm x 34.80cm x 22.10cm

53.59cm x 41.40cm x 33.02cm

27 lb (12.25 kg) / 29.9 lb (13.56 kg)

21.1" x 16.3" x 13"

## **FEATURES**

- 0.9 cu. ft. capacity, 900 Watts 10 power levels
- 6 Convenient Auto Cook Options: Popcorn, Potato, Pizza, Frozen Vegetables, Beverage, Dinner Plate.
- Express Cook buttons: 1 6 minutes
- Add 30 seconds: add additional cooking time by 30 seconds
- Auto Defrost Options: Defrost by Time or Weight
- Time Cook: Cook by desired cook time
- Child/Control lock out option: lock the control panel by pressing STOP for 3 seconds.
- 10.6" Glass Turntable
- Cord Length 41"
- 12-month warranty on parts and labor with carry-in service