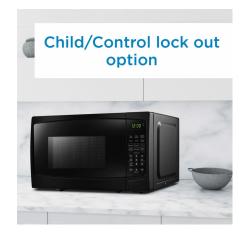

## **FEATURES**

- 0.9 cu. ft. capacity, 900 Watts 10 power levels
- 6 Convenient Auto Cook Options: Popcorn, Potato, Pizza, Frozen Vegetables, Beverage, Dinner Plate.
- Express Cook buttons: 1 6 minutes
- Add 30 seconds: add additional cooking time by 30 seconds
- Auto Defrost Options: Defrost by Time or Weight
- Time Cook: Cook by desired cook time
- Child/Control lock out option: lock the control panel by pressing STOP for 3 seconds.
- 10.6" Glass Turntable
- Cord Length 41"
- 12-month warranty on parts and labor with carry-in service