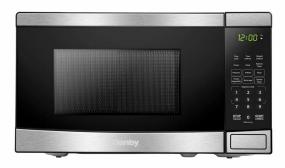

# **DBMW0721BBS**

0.7 cu. ft. Countertop Microwave in Stainless
Steel

Stainless Steel

0.7 cu. ft. Countertop Microwave in Stainless Steel

## **SPECIFICATIONS**

| _ A + | 200 | ~  | -  |     |
|-------|-----|----|----|-----|
| Αţ    | JU  | er | aı | ILE |

Colour

| Door Orientation | Left Handed |
|------------------|-------------|
| Primany Material | Metal       |
| Conneity         |             |