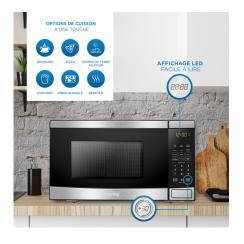

## **FEATURES**

- 0.7 cu ft. capacity, 700 Watts 10 power levels
- 6 Convenient Auto Cook Options: Popcorn, Potato, Pizza, Frozen Vegetables, Beverage, Dinner Plate.
- Express Cook buttons: 1 6 minutes
- Add 30 seconds: add additional cooking time by 30 seconds
- Auto Defrost Options: Defrost by Time or Weight
- Time Cook: Cook by desired cook time
- Child/Control lock out option: lock the control panel by pressing STOP for 3 seconds
- 10" Glass Turntable
- Cord length: 41"
- 12-month warranty on parts and labor with carry-in service

## **Features**

Safety Lock