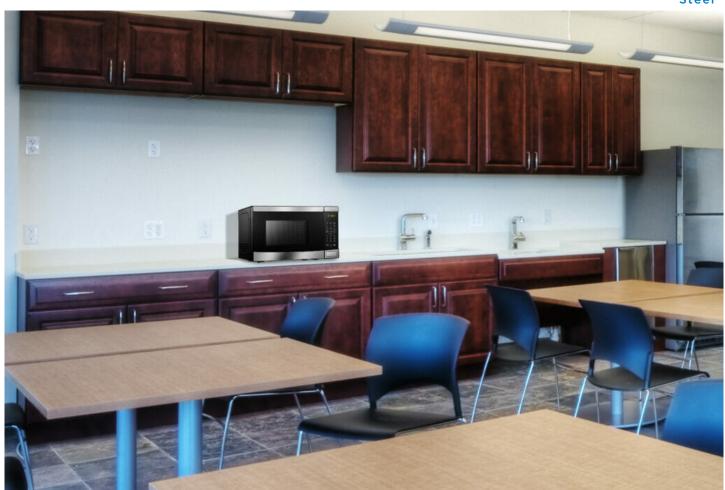

# **DBMW0721BBS**

0.7 cu. ft. Countertop Microwave in Stainless
Steel

Stainless Steel

0.7 cu. ft. Countertop Microwave in Stainless Steel

## Weight & Dimensions

| Product WxDxH                 | 17.3" x 13" x 10.2"<br>43.94cm x 33.02cm x 25.91cm   |  |
|-------------------------------|------------------------------------------------------|--|
| Interior Product WxDxH        | 12.1" x 11.9" x 8.1"<br>30.73cm x 30.23cm x 20.57cm  |  |
| Shipping WxDxH                | 19.2" x 14.9" x 11.4"<br>48.77cm x 37.85cm x 28.96cm |  |
| Product Weight/Package Weight | 21.2 lb (9.62 kg) / 23.4 lb (10.61 kg)               |  |