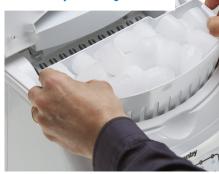

## FEATURES

- Can produce up to 25 lbs (12 kg) of ice a day and can store up to 2 lbs (1 kg) of ice
- Produces 3 ice cube sizes
- White exterior and lid with see through window
- Features a white ice scoop
- Simple electronic controls with LED display
- Alarm will sound when the ice bucket is full
- Self clean function
- Environmentally friendly R134A refrigerant
- Ice Shape: Pebble Ice
- 12-month warranty on parts and labor with carry-in service