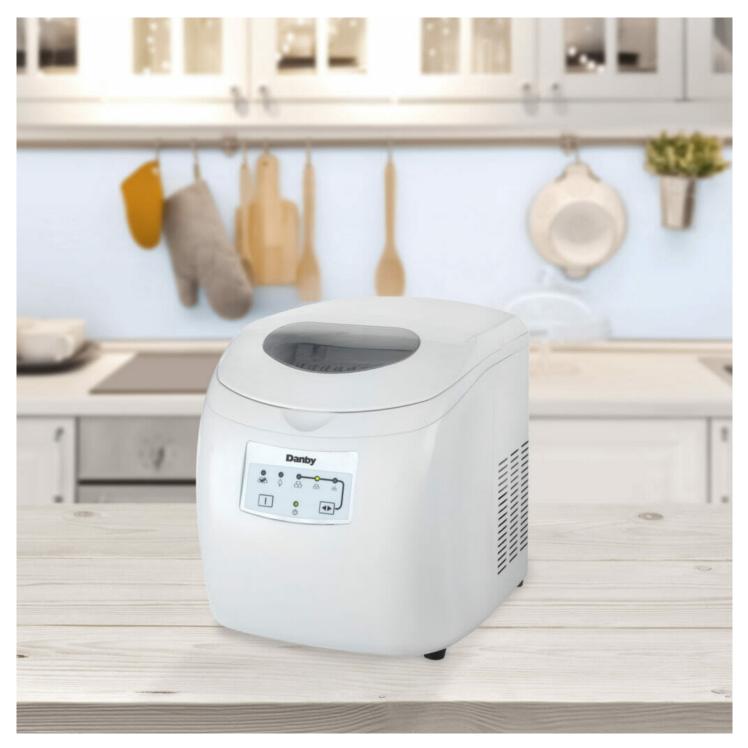

## DIM2500WDB

25 lbs. Countertop Ice Maker in White

## FEATURES

- Can produce up to 25 lbs (12 kg) of ice a day and can store up to 2 lbs (1 kg) of ice
- Produces 3 ice cube sizes
- White exterior and lid with see through window
- Features a white ice scoop
- Simple electronic controls with LED display
- Alarm will sound when the ice bucket is full
- Self clean function
- Environmentally friendly R134A refrigerant
- Ice Shape: Pebble Ice
- 12-month warranty on parts and labor with carry-in service