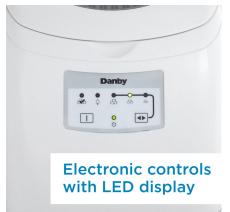

## FEATURES

- Can produce up to 25 lbs (12 kg) of ice a day and can store up to 2 lbs (1 kg) of ice
- Produces 3 ice cube sizes
- White exterior and lid with see through window
- Features a white ice scoop
- Simple electronic controls with LED display
- Alarm will sound when the ice bucket is full
- Self clean function
- Environmentally friendly R134A refrigerant
- Ice Shape: Pebble Ice
- 12-month warranty on parts and labor with carry-in service