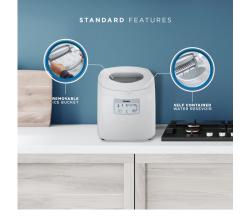

## FEATURES

- Can produce up to 25 lbs (12 kg) of ice a day and can store up to 2 lbs (1 kg) of ice
- Produces 3 ice cube sizes
- White exterior and lid with see through window
- Features a white ice scoop
- Simple electronic controls with LED display
- Alarm will sound when the ice bucket is full
- Self clean function
- Environmentally friendly R134A refrigerant
- Ice Shape: Pebble Ice
- 12-month warranty on parts and labor with carry-in service