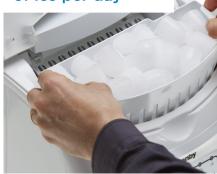

## FEATURES

- Can produce up to 25 lbs (12 kg) of ice a day and can store up to 2 lbs (1 kg) of ice
- Produces 3 ice cube sizes
- White exterior and lid with see through window
- Features a white ice scoop
- Simple electronic controls with LED display
- Alarm will sound when the ice bucket is full
- Self clean function
- Environmentally friendly R134A refrigerant
- Ice Shape: Pebble Ice
- 12-month warranty on parts and labor with carry-in service