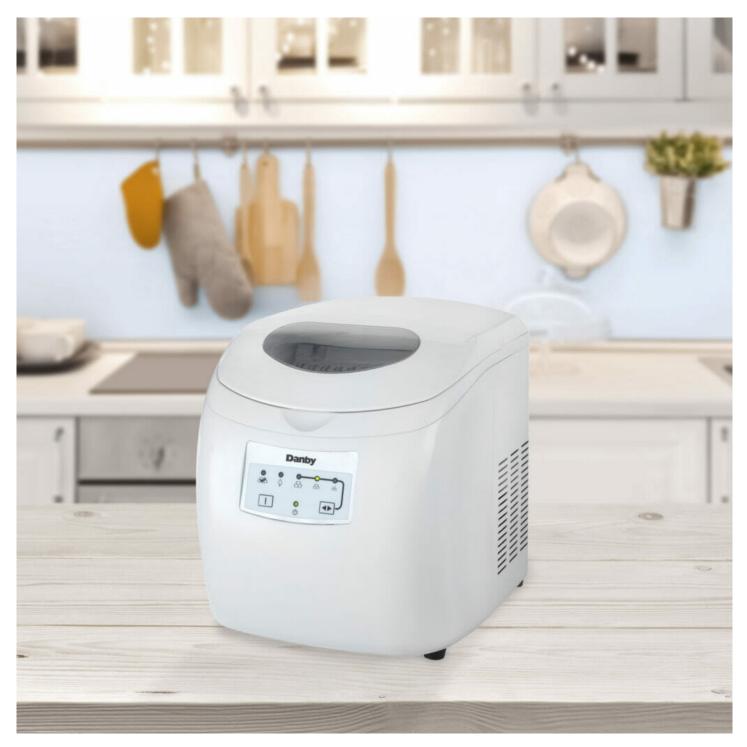

## DIM2500WDB

25 lbs. Countertop Ice Maker in White

## FEATURES

- Can produce up to 25 lbs (12 kg) of ice a day and can store up to 2 lbs (1 kg) of ice
- Produces 3 ice cube sizes
- White exterior and lid with see through window
- Features a white ice scoop
- Simple electronic controls with LED display
- Alarm will sound when the ice bucket is full
- Self clean function
- Environmentally friendly R134A refrigerant
- Ice Shape: Pebble Ice
- 12-month warranty on parts and labor with carry-in service