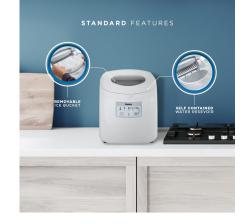

## FEATURES

- Can produce up to 25 lbs (12 kg) of ice a day and can store up to 2 lbs (1 kg) of ice
- Produces 3 ice cube sizes
- White exterior and lid with see through window
- Features a white ice scoop
- Simple electronic controls with LED display
- Alarm will sound when the ice bucket is full
- Self clean function
- Environmentally friendly R134A refrigerant
- Ice Shape: Pebble Ice
- 12-month warranty on parts and labor with carry-in service