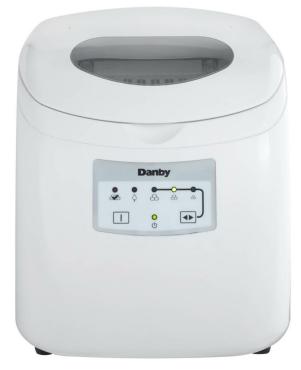

## DIM2500WDB

25 lbs. Countertop Ice Maker in White

## FEATURES

- Can produce up to 25 lbs (12 kg) of ice a day and can store up to 2 lbs (1 kg) of ice
- Produces 3 ice cube sizes
- White exterior and lid with see through window
- Features a white ice scoop
- Simple electronic controls with LED display
- Alarm will sound when the ice bucket is full
- Self clean function
- Environmentally friendly R134A refrigerant
- Ice Shape: Pebble Ice
- 12-month warranty on parts and labor with carry-in service