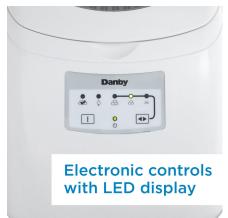

## FEATURES

- Can produce up to 25 lbs (12 kg) of ice a day and can store up to 2 lbs (1 kg) of ice
- Produces 3 ice cube sizes
- White exterior and lid with see through window
- Features a white ice scoop
- Simple electronic controls with LED display
- Alarm will sound when the ice bucket is full
- Self clean function
- Environmentally friendly R134A refrigerant
- Ice Shape: Pebble Ice
- 12-month warranty on parts and labor with carry-in service