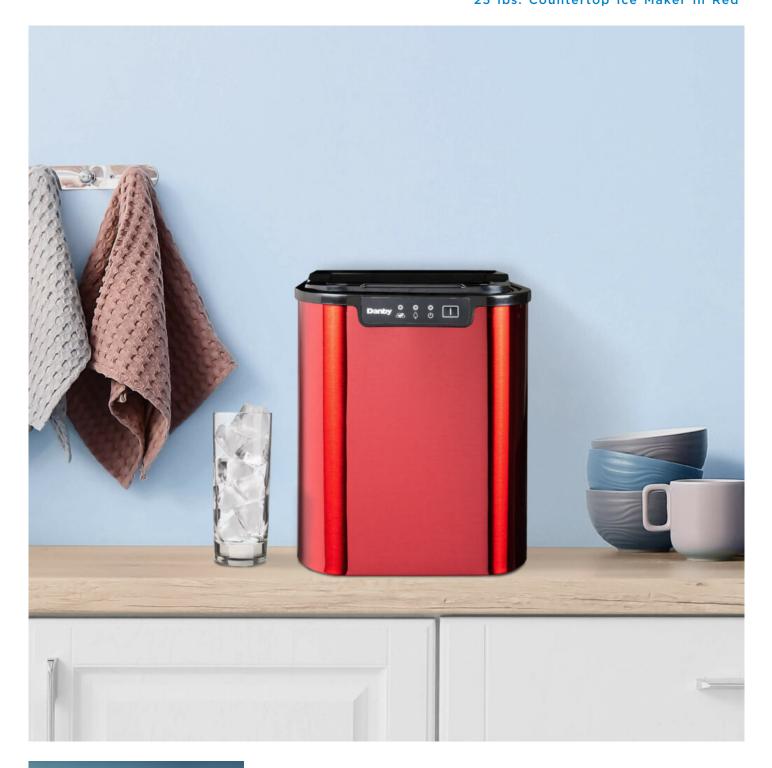

## **DIM2500RDB** 25 lbs. Countertop Ice Maker in Red

## FEATURES

- Can produce up to 25 lbs (12 kg) of ice a day and store 2 lbs (1 kg) of ice
- Produces 1 ice cube size
- Red exterior and black lid with see through window
- Features a white ice scoop
- Simple electronic controls with LED display
- Alarm will sound when the ice bucket is full
- Self clean function
- R134A refrigerant
- Ice Shape: Pebble Ice