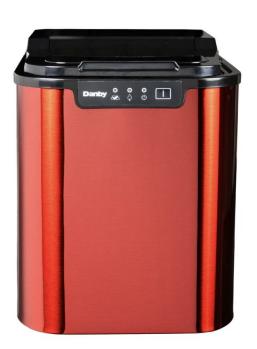

## **DIM2500RDB** 25 lbs. Countertop Ice Maker in Red

## FEATURES

- Can produce up to 25 lbs (12 kg) of ice a day and store 2 lbs (1 kg) of ice
- Produces 1 ice cube size
- Red exterior and black lid with see through window
- Features a white ice scoop
- Simple electronic controls with LED display
- Alarm will sound when the ice bucket is full
- Self clean function
- R134A refrigerant
- Ice Shape: Pebble Ice