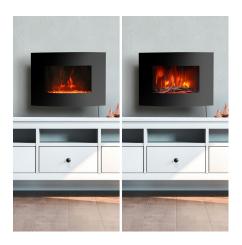

## **DDEF02213BD13**

Designer 22" Wall Mount Electric Fireplace in Black

60.53cm x 21.59cm x 47.70cm

14.6 lb (6.62 kg) / 18.8 lb (8.53 kg)

## **FEATURES**

- 7.5 hour timer can be set in 30 minute increments
- Multi-colour LED flame and ember bed
- Remote control included
- Adjustable thermostat, will cycle on and off to maintain temperature
- Option for free standing
- Curved front glass
- Includes faux logs and crystal bed
- 1500W with 2 heat settings