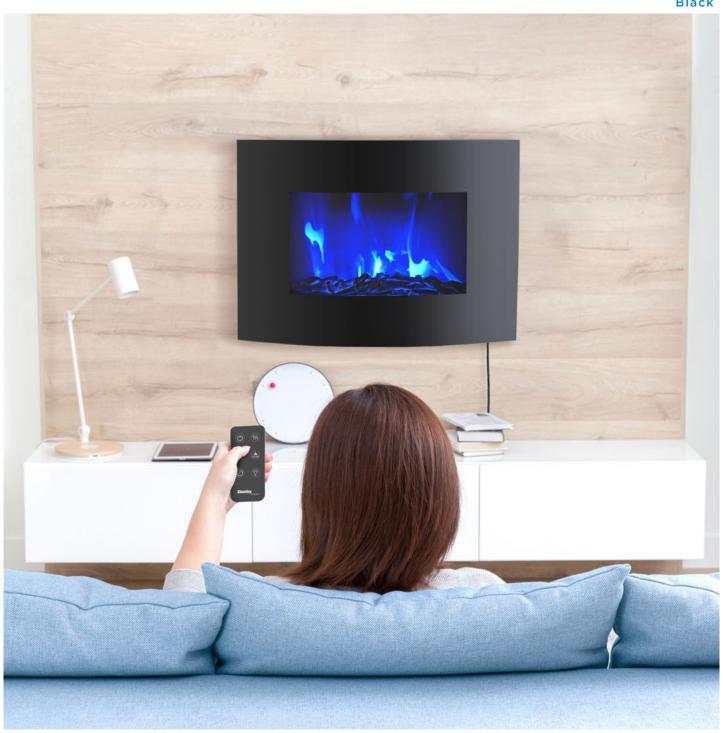

## **DDEF02213BD13**

Designer 22" Wall Mount Electric Fireplace in Black

60.53cm x 21.59cm x 47.70cm

14.6 lb (6.62 kg) / 18.8 lb (8.53 kg)

## **FEATURES**

- 7.5 hour timer can be set in 30 minute increments
- Multi-colour LED flame and ember bed
- Remote control included
- Adjustable thermostat, will cycle on and off to maintain temperature
- Option for free standing
- Curved front glass
- Includes faux logs and crystal bed
- 1500W with 2 heat settings