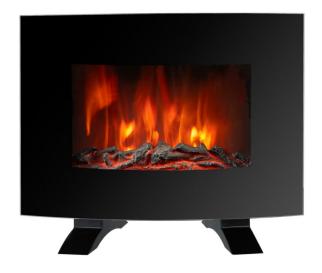

## **DDEF02213BD13**

Designer 22" Wall Mount Electric Fireplace in Black

60.53cm x 21.59cm x 47.70cm

14.6 lb (6.62 kg) / 18.8 lb (8.53 kg)

## **FEATURES**

- 7.5 hour timer can be set in 30 minute increments
- Multi-colour LED flame and ember bed
- Remote control included
- Adjustable thermostat, will cycle on and off to maintain temperature
- Option for free standing
- Curved front glass
- Includes faux logs and crystal bed
- 1500W with 2 heat settings