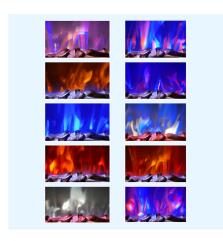

## **FEATURES**

- 7.5 hour timer can be set in 30 minute increments
- Multi-colour LED flame and ember bed
- Remote control included
- Adjustable thermostat, will cycle on and off to maintain temperature
- Option for free standing
- Curved front glass
- Includes faux logs and crystal bed
- 1500W with 2 heat settings