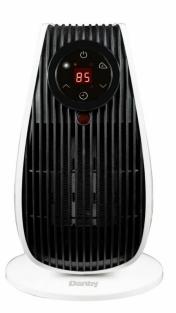

**DBSH01113WD13** 

1500W Adjustable Oscillating Heater 11" in White

## FEATURES

- Danby 11" high ceramic Space Heater
- Digital, touch control with remote control
- 1500W power with 2 heat settings
- Adjustable thermostat, will cycle on and off to maintain temperature
- 90° Oscillating, increases range of heat distribution
- Timer can be set up to 12 hours, in one-hour increments
- Fan-only mode
- Auto shut off if fan overheats or tips over