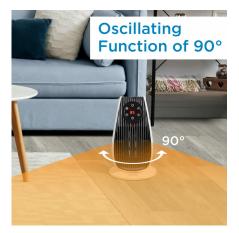

## FEATURES

- Danby 11" high ceramic Space Heater
- Digital, touch control with remote control
- 1500W power with 2 heat settings
- Adjustable thermostat, will cycle on and off to maintain temperature
- 90° Oscillating, increases range of heat distribution
- Timer can be set up to 12 hours, in one-hour increments
- Fan-only mode
- Auto shut off if fan overheats or tips over