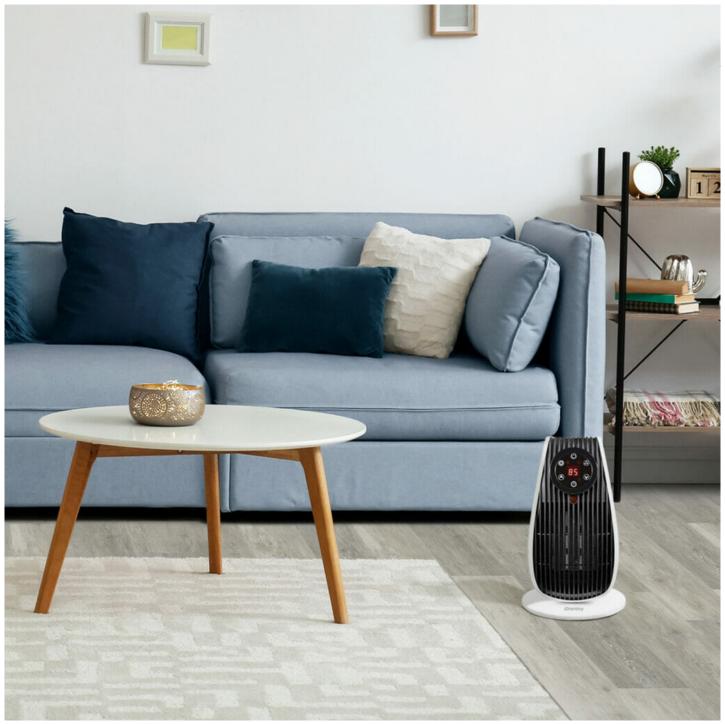

**DBSH01113WD13** 

1500W Adjustable Oscillating Heater 11" in White

## FEATURES

- Danby 11" high ceramic Space Heater
- Digital, touch control with remote control
- 1500W power with 2 heat settings
- Adjustable thermostat, will cycle on and off to maintain temperature
- 90° Oscillating, increases range of heat distribution
- Timer can be set up to 12 hours, in one-hour increments
- Fan-only mode
- Auto shut off if fan overheats or tips over