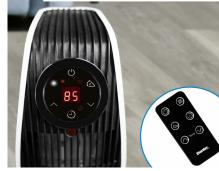

## Digital LED Display with Remote Control

## FEATURES

- Danby 11" high ceramic Space Heater
- Digital, touch control with remote control
- 1500W power with 2 heat settings
- Adjustable thermostat, will cycle on and off to maintain temperature
- 90° Oscillating, increases range of heat distribution
- Timer can be set up to 12 hours, in one-hour increments
- Fan-only mode
- Auto shut off if fan overheats or tips over