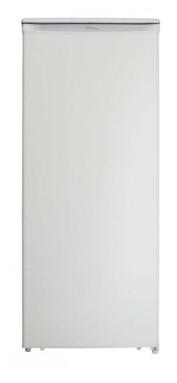

## DUFM085A4WDD-6

Designer 8.5 cu. ft. Upright Freezer in White

## FEATURES

- 8.5 cu. ft. (241 L) capacity upright freezer
- ENERGY STAR<sup>®</sup> certified, energy-efficient to help you save money without sacrificing performance
- Garage ready: freezer can perform in temperatures from 0°F to 110°F (-17°C to 43°C)
- Environmentally friendly R600a refrigerant
- Manual defrost
- 3 quick freeze shelves
- Integrated door shelving
- Mechanical thermostat
- Scratch resistant worktop
- Integrated door handle
- Reversible door hinge
- Industry-leading 5-year warranty on parts and labor with in-home service