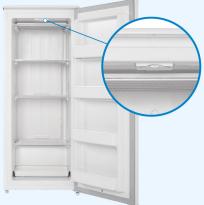

## FEATURES

- 8.5 cu. ft. (241 L) capacity upright freezer
- ENERGY STAR<sup>®</sup> certified, energy-efficient to help you save money without sacrificing performance
- Garage ready: freezer can perform in temperatures from 0°F to 110°F (-17°C to 43°C)
- Environmentally friendly R600a refrigerant
- Manual defrost
- 3 quick freeze shelves
- Integrated door shelving
- Mechanical thermostat
- Scratch resistant worktop
- Integrated door handle
- Reversible door hinge
- Industry-leading 5-year warranty on parts and labor with in-home service