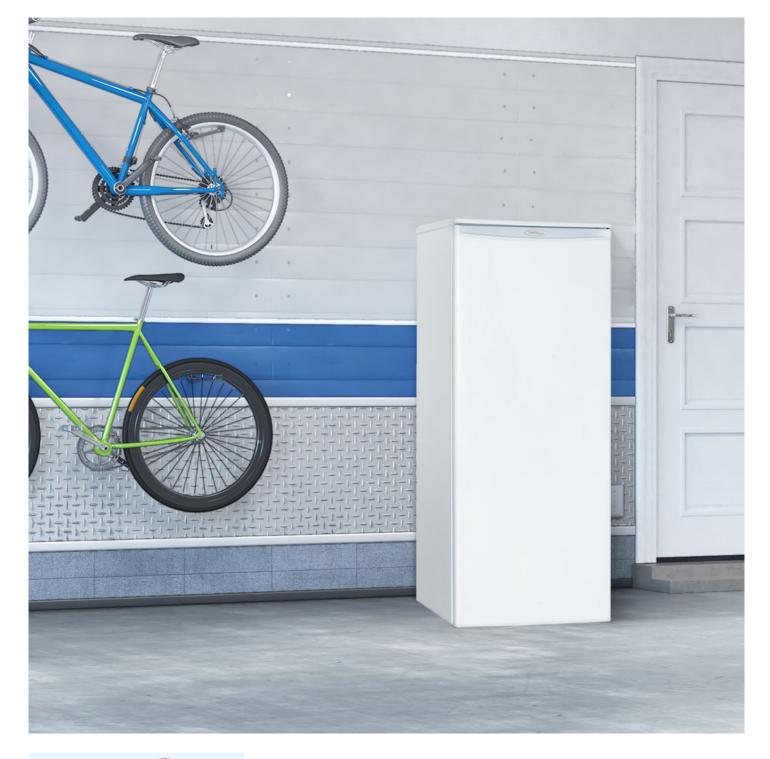

## DUFM085A4WDD-6

Designer 8.5 cu. ft. Upright Freezer in White

## FEATURES

- 8.5 cu. ft. (241 L) capacity upright freezer
- ENERGY STAR<sup>®</sup> certified, energy-efficient to help you save money without sacrificing performance
- Garage ready: freezer can perform in temperatures from 0°F to 110°F (-17°C to 43°C)
- Environmentally friendly R600a refrigerant
- Manual defrost
- 3 quick freeze shelves
- Integrated door shelving
- Mechanical thermostat
- Scratch resistant worktop
- Integrated door handle
- Reversible door hinge
- Industry-leading 5-year warranty on parts and labor with in-home service