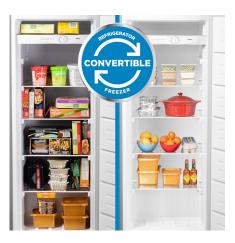

## **FEATURES**

- 6.8 cu ft. capacity (193 Litres): Compact upright freezer perfect for small space living.
- Convertible: Works as refrigerator or freezer
- ENERGY STAR® certified: Energy efficient to help you save money without sacrificing performance.
- Fast Freeze function to quickly lower the temperature inside the freezer for contents to freeze faster.
- Garage Ready: Freezer can perform in temperatures from 0°F to 110°F (-17°C to 43°C).
- Flexible frozen food organization: 5 full width glass shelves & 3 drawers to make food storage easier.
- Mechanical thermostat: Ease of use in adjusting variable temperature range.
- Reversible Door lets you decide your door swing direction
- Manual defrost: Easy to clean.
- 5 Year Parts & Labour in Home Warranty: Industry leading warranty for peace of mind.