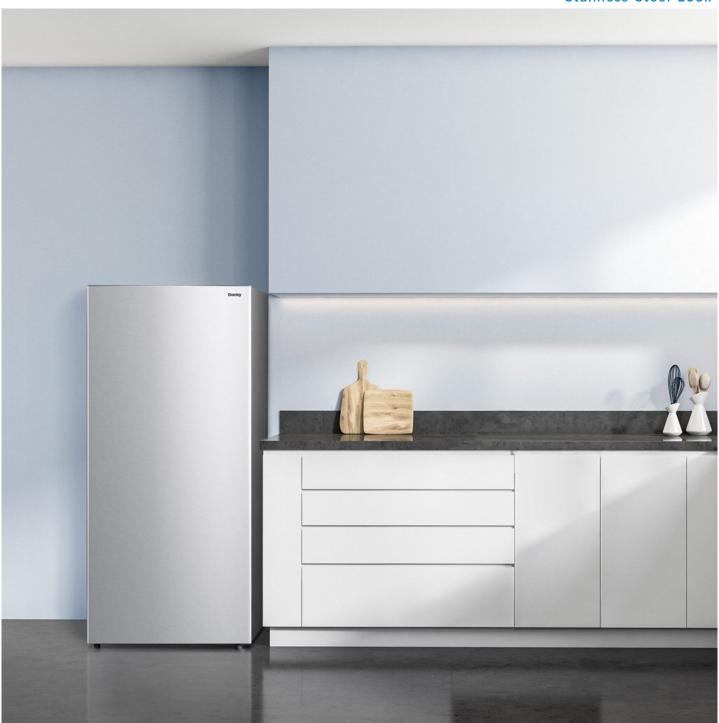

## **DUFM068A1SCDB**

6.8 cu. ft. Convertible Upright Freezer in Stainless Steel Look

6.8 cu. ft. Convertible Upright Freezer in Stainless Steel Look

## **FEATURES**

- 6.8 cu ft. capacity (193 Litres): Compact upright freezer perfect for small space living.
- Convertible: Works as refrigerator or freezer
- ENERGY STAR® certified: Energy efficient to help you save money without sacrificing performance.
- Fast Freeze function to quickly lower the temperature inside the freezer for contents to freeze faster.
- Garage Ready: Freezer can perform in temperatures from 0°F to 110°F (-17°C to 43°C).
- Flexible frozen food organization: 5 full width glass shelves & 3 drawers to make food storage easier.
- Mechanical thermostat: Ease of use in adjusting variable temperature range.
- Reversible Door lets you decide your door swing direction
- Manual defrost: Easy to clean.
- 5 Year Parts & Labour in Home Warranty: Industry leading warranty for peace of mind.