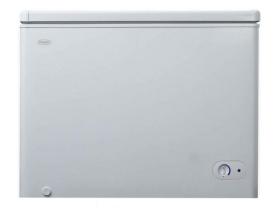

## DCF072A3WDB

7.2 cu. ft. Chest Freezer in White

## **FEATURES**

- 7.2 cu. ft. (204 L) capacity chest freezer
- R600a refrigerant
- Garage ready: freezer can perform in temperatures from 0°F to 110°F (-17°C to 43°C)
- Energy efficient foam insulated cabinet & lid
- Front mount mechanical thermostat is conveniently located for easy temperature control
- Front mounted drain allows for easy drainage during manual defrost
- 1 adjustable wire storage basket for smaller, frequently used items
- Rear rollers and front leveling legs allow for an easy installation
- Rounded lid design for a modern look
- Easy clean interior liner
- Industry-leading 5-year warranty on parts and labor with in-home service