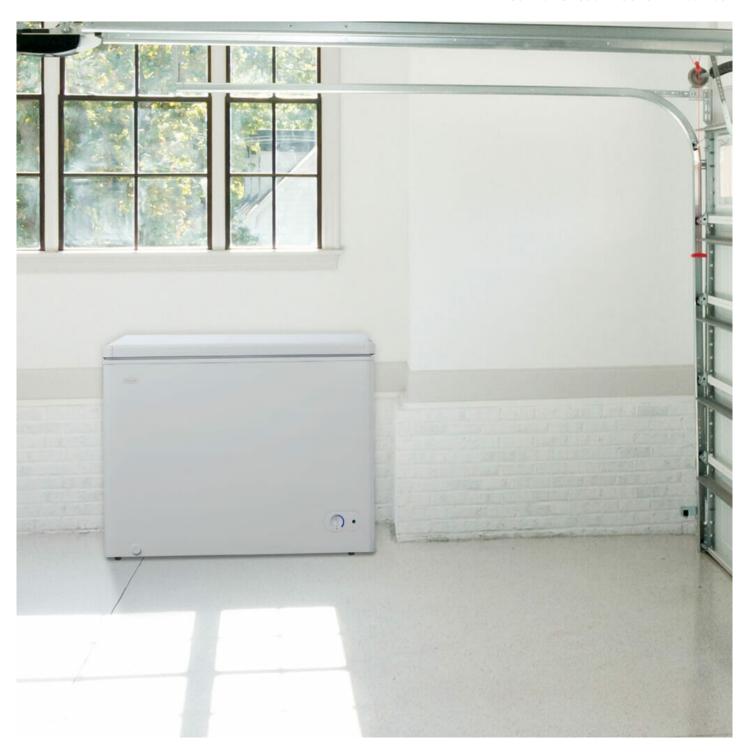

## DCF072A3WDB

7.2 cu. ft. Chest Freezer in White

## **FEATURES**

- 7.2 cu. ft. (204 L) capacity chest freezer
- R600a refrigerant
- Garage ready: freezer can perform in temperatures from 0°F to 110°F (-17°C to 43°C)
- Energy efficient foam insulated cabinet & lid
- Front mount mechanical thermostat is conveniently located for easy temperature control
- Front mounted drain allows for easy drainage during manual defrost
- 1 adjustable wire storage basket for smaller, frequently used items
- Rear rollers and front leveling legs allow for an easy installation
- Rounded lid design for a modern look
- Easy clean interior liner
- Industry-leading 5-year warranty on parts and labor with in-home service