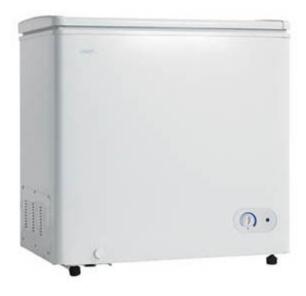

5.5 cu. ft. Chest Freezer

## **FEATURES**

- 5.5 cu. ft. (156 L) capacity
- Environmentally friendly R600a refrigerant
- Energy efficient foam insulated cabinet & lid
- Manual defrost
- 1 adjustable white wire basket
- 1 compartment divider for easy organization
- Front mount mechanical thermostat
- Front mount defrost drain
- Easy clean interior liner
- Rounded lid design
- Smooth back design