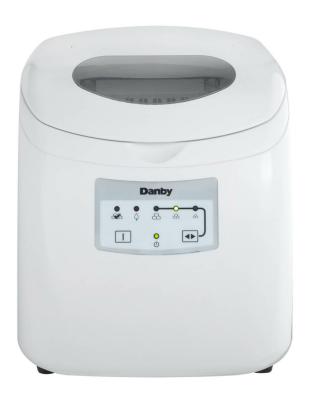

# DIM2500WDB

25 lbs. Countertop Ice Maker in White

White

Recessed Handle

## **FEATURES**

- Can produce up to 25 lbs (12 kg) of ice a day and can store up to 2 lbs (1 kg) of ice
- Produces 3 ice cube sizes
- White exterior and lid with see through window
- Features a white ice scoop
- Simple electronic controls with LED display
- Alarm will sound when the ice bucket is full
- Self clean function
- Environmentally friendly R134A refrigerant
- Ice Shape: Pebble Ice
- 12-month warranty on parts and labor with carry-in service

### Appearance

Handle Type

Colour

| Primany Material      | Stainless Steel |
|-----------------------|-----------------|
| Cooling               |                 |
| Refrigerant           | R600a           |
| Amount of Refrigerant | 21              |
| Power                 |                 |
| Voltage               | 120 V           |
| Amperage              | 1.8 A           |