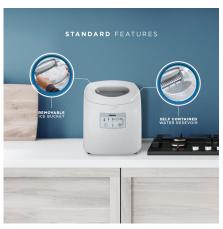

## **FEATURES**

- Can produce up to 25 lbs (12 kg) of ice a day and can store up to 2 lbs (1 kg) of ice
- Produces 3 ice cube sizes
- White exterior and lid with see through window
- Features a white ice scoop
- Simple electronic controls with LED display
- Alarm will sound when the ice bucket is full
- Self clean function
- Environmentally friendly R134A refrigerant
- Ice Shape: Pebble Ice
- 12-month warranty on parts and labor with carry-in service