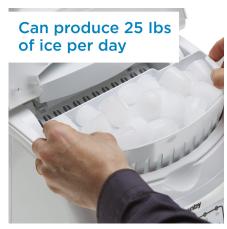

## **FEATURES**

- Can produce up to 25 lbs (12 kg) of ice a day and can store up to 2 lbs (1 kg) of ice
- Produces 3 ice cube sizes
- White exterior and lid with see through window
- Features a white ice scoop
- Simple electronic controls with LED display
- Alarm will sound when the ice bucket is full
- Self clean function
- Environmentally friendly R134A refrigerant
- Ice Shape: Pebble Ice
- 12-month warranty on parts and labor with carry-in service