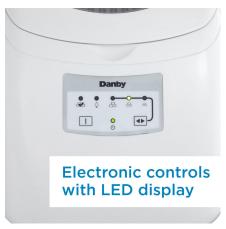

## **FEATURES**

- Can produce up to 25 lbs (12 kg) of ice a day and can store up to 2 lbs (1 kg) of ice
- Produces 3 ice cube sizes
- White exterior and lid with see through window
- Features a white ice scoop
- Simple electronic controls with LED display
- Alarm will sound when the ice bucket is full
- Self clean function
- Environmentally friendly R134A refrigerant
- Ice Shape: Pebble Ice
- 12-month warranty on parts and labor with carry-in service