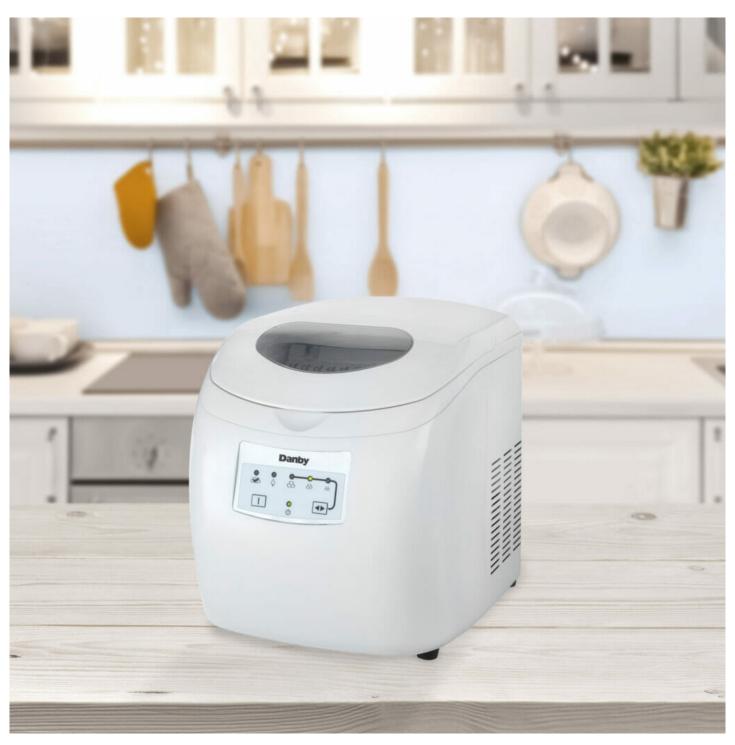

# DIM2500WDB

25 lbs. Countertop Ice Maker in White

White

Recessed Handle

### Appearance

Handle Type

Colour

| Primany Material      | Stainless Steel |
|-----------------------|-----------------|
| Cooling               |                 |
| Refrigerant           | R600a           |
| Amount of Refrigerant | 21              |
| Power                 |                 |
| Voltage               | 120 V           |
| Amperage              | 1.8 A           |