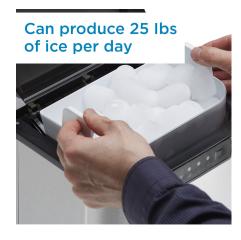

## **FEATURES**

- Can produce up to 25 lbs (12 kg) of ice a day and store 2 lbs (1 kg) of ice
- Produces 1 ice cube size
- Stainless steel exterior and black lid with see through window
- Features a white ice scoop
- Simple electronic controls with LED display
- Alarm will sound when the ice bucket is full
- Self clean function
- Environmentally friendly R134A refrigerant
- Ice Shape: Pebble Ice
- 12-month warranty on parts and labor with carry-in service