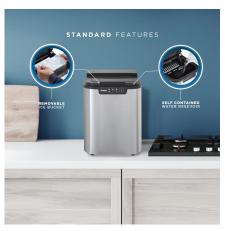

## **FEATURES**

- Can produce up to 25 lbs (12 kg) of ice a day and store 2 lbs (1 kg) of ice
- Produces 1 ice cube size
- Stainless steel exterior and black lid with see through window
- Features a white ice scoop
- Simple electronic controls with LED display
- Alarm will sound when the ice bucket is full
- Self clean function
- Environmentally friendly R134A refrigerant
- Ice Shape: Pebble Ice
- 12-month warranty on parts and labor with carry-in service