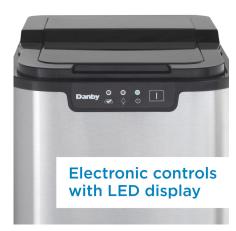

## **FEATURES**

- Can produce up to 25 lbs (12 kg) of ice a day and store 2 lbs (1 kg) of ice
- Produces 1 ice cube size
- Stainless steel exterior and black lid with see through window
- Features a white ice scoop
- Simple electronic controls with LED display
- Alarm will sound when the ice bucket is full
- Self clean function
- Environmentally friendly R134A refrigerant
- Ice Shape: Pebble Ice
- 12-month warranty on parts and labor with carry-in service