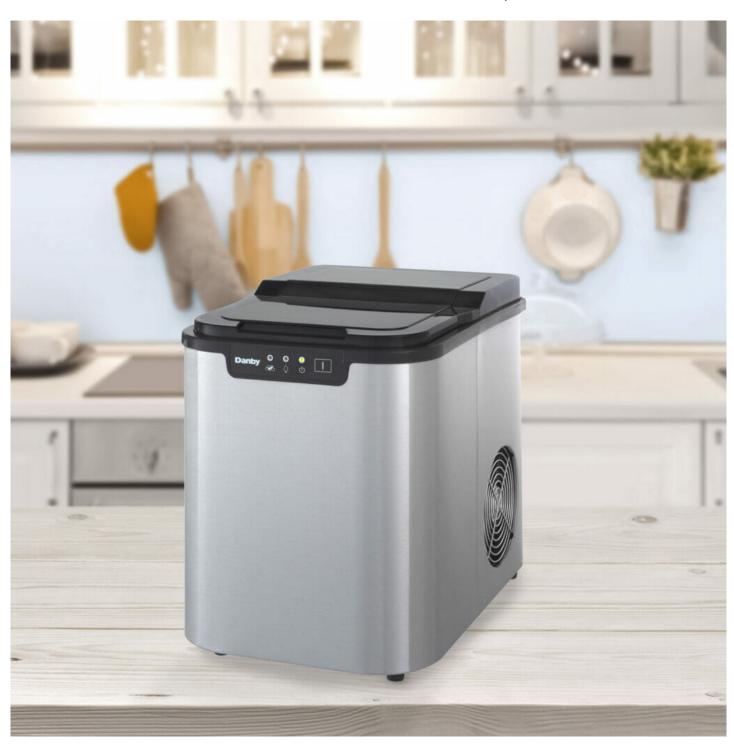

## DIM2500SSDB

25 lbs. Countertop Ice Maker in Stainless Steel

Stainless Steel

Recessed Handle

## **FEATURES**

- Can produce up to 25 lbs (12 kg) of ice a day and store 2 lbs (1 kg) of ice
- Produces 1 ice cube size
- Stainless steel exterior and black lid with see through window
- Features a white ice scoop
- Simple electronic controls with LED display
- Alarm will sound when the ice bucket is full
- Self clean function
- Environmentally friendly R134A refrigerant
- Ice Shape: Pebble Ice
- 12-month warranty on parts and labor with carry-in service