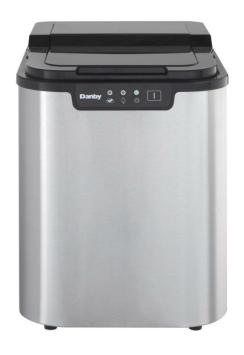

## DIM2500SSDB

25 lbs. Countertop Ice Maker in Stainless Steel

Stainless Steel

Recessed Handle

## **FEATURES**

- Can produce up to 25 lbs (12 kg) of ice a day and store 2 lbs (1 kg) of ice
- Produces 1 ice cube size
- Stainless steel exterior and black lid with see through window
- Features a white ice scoop
- Simple electronic controls with LED display
- Alarm will sound when the ice bucket is full
- Self clean function
- Environmentally friendly R134A refrigerant
- Ice Shape: Pebble Ice
- 12-month warranty on parts and labor with carry-in service