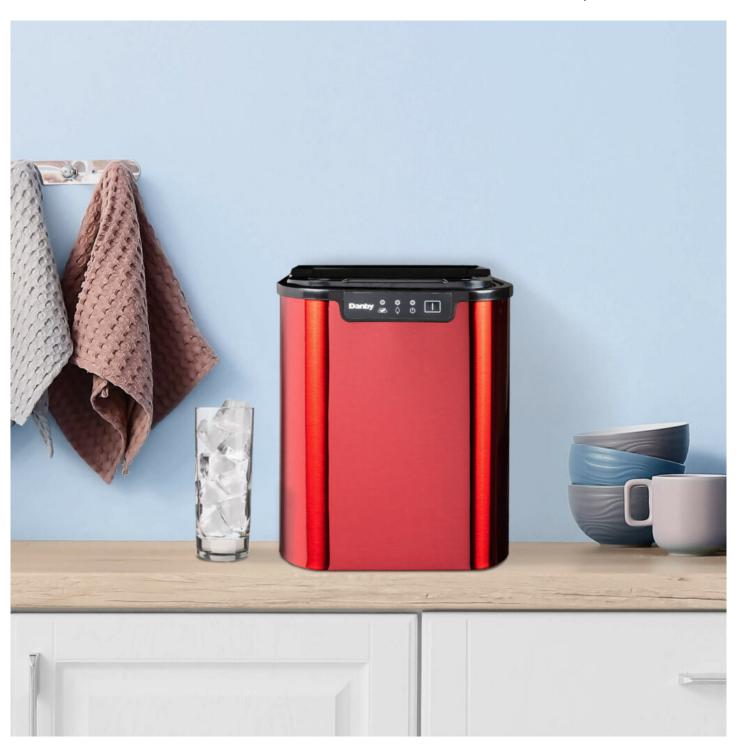

# DIM2500RDB

25 lbs. Countertop Ice Maker in Red

## **FEATURES**

- Can produce up to 25 lbs (12 kg) of ice a day and store 2 lbs (1 kg) of ice
- Produces 1 ice cube size
- Red exterior and black lid with see through window
- Features a white ice scoop
- Simple electronic controls with LED display
- Alarm will sound when the ice bucket is full
- Self clean function
- Environmentally friendly R134A refrigerant
- Ice Shape: Pebble Ice