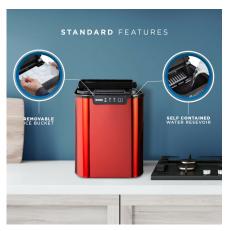

## **FEATURES**

- Can produce up to 25 lbs (12 kg) of ice a day and store 2 lbs (1 kg) of ice
- Produces 1 ice cube size
- Red exterior and black lid with see through window
- Features a white ice scoop
- Simple electronic controls with LED display
- Alarm will sound when the ice bucket is full
- Self clean function
- Environmentally friendly R134A refrigerant
- Ice Shape: Pebble Ice