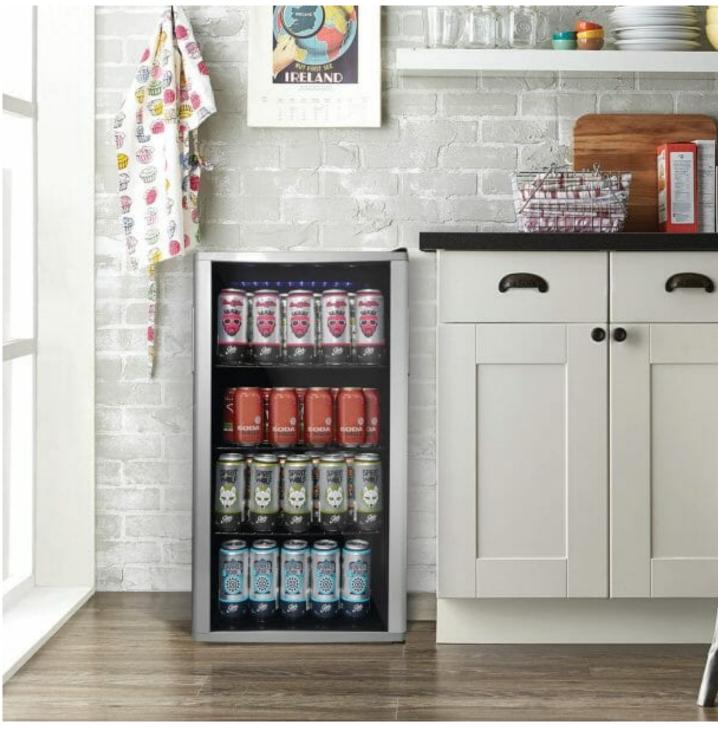

3.5 cu. ft. Free-Standing Beverage Center in Platinum

## FEATURES

- 3.5 cu. ft. beverage center stores up to 120 beverage cans (12 oz /355 ml)
- Temperature range of 39°F 64°F (4°C 18°C)
- Energy-efficient interior LED display light
- Customize for your space with reversible door hinge for left-or right-hand opening
- Platinum door frame
- 3 wire shelves
- Free standing design is suitable for any area of the home
- Reversible door option for left or right hand swing
- 12-month warranty on parts and labor with in-home service