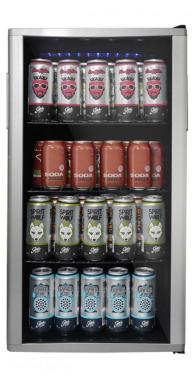

3.5 cu. ft. Free-Standing Beverage Center in Platinum

## FEATURES

- 3.5 cu. ft. beverage center stores up to 120 beverage cans (12 oz /355 ml)
- Temperature range of 39°F 64°F (4°C 18°C)
- Energy-efficient interior LED display light
- Customize for your space with reversible door hinge for left-or right-hand opening
- Platinum door frame
- 3 wire shelves
- Free standing design is suitable for any area of the home
- Reversible door option for left or right hand swing
- 12-month warranty on parts and labor with in-home service