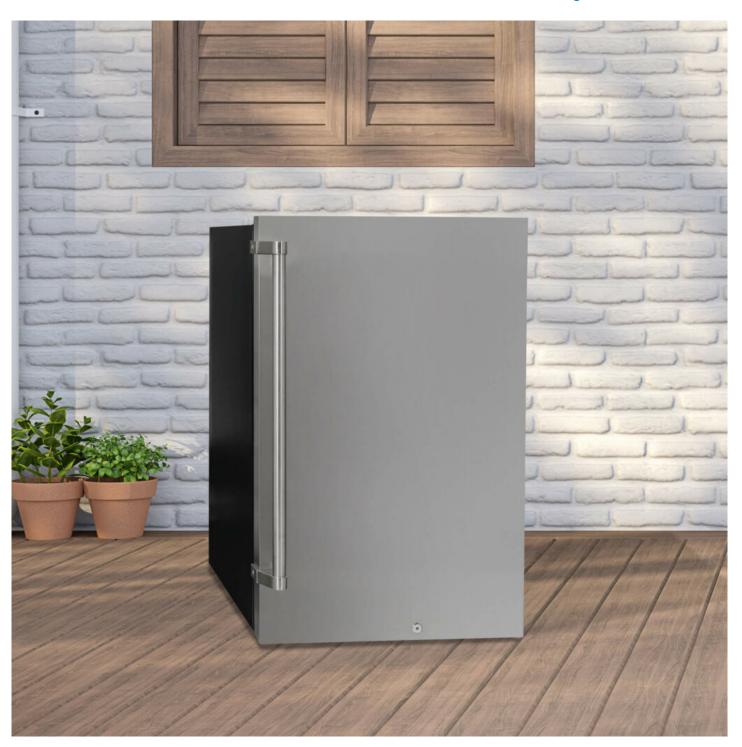

## **DAR044A1SSO-6**

4.4 cu. ft. Outdoor Fridge in Stainless Steel

4.4 cu. ft. Outdoor Fridge in Stainless Steel

## **FEATURES**

- 4.4 cu. ft. (124 L) Capacity Outdoor Refrigerator
- ENERGY STAR® complaint, energy-efficient to help you save money without sacrificing performance
- 2.5 adjustable glass shelves with faux stainless steel trim
- CanStor® beverage dispensing system
- Corrosion resistant stainless steel exterior with sturdy pro style handle
- Integrated door lock secures contents
- White LED display light
- Reversible door hinge
- IPX4 rated for outdoor use to withstand elements like rain, humidity and high temperatures
- Tropical Rating 110F/43C to 45F/7C
- 24 months parts and labor coverage