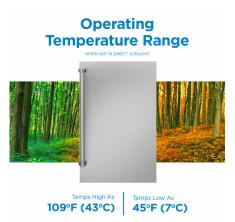

## **FEATURES**

- 4.4 cu. ft. (124 L) Capacity Outdoor Refrigerator
- ENERGY STAR® complaint, energy-efficient to help you save money without sacrificing performance
- 2.5 adjustable glass shelves with faux stainless steel trim
- CanStor® beverage dispensing system
- Corrosion resistant stainless steel exterior with sturdy pro style handle
- Integrated door lock secures contents
- White LED display light
- Reversible door hinge
- IPX4 rated for outdoor use to withstand elements like rain, humidity and high temperatures
- Tropical Rating 110F/43C to 45F/7C
- 24 months parts and labor coverage