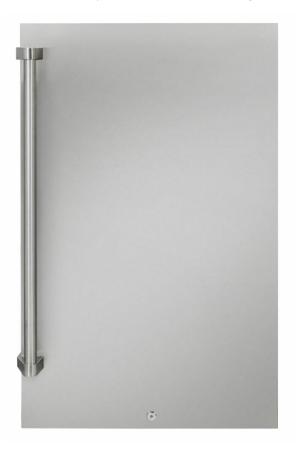

## **DAR044A1SSO-6**

4.4 cu. ft. Outdoor Fridge in Stainless Steel

4.4 cu. ft. Outdoor Fridge in Stainless Steel

## **FEATURES**

- 4.4 cu. ft. (124 L) Capacity Outdoor Refrigerator
- ENERGY STAR® complaint, energy-efficient to help you save money without sacrificing performance
- 2.5 adjustable glass shelves with faux stainless steel trim
- CanStor® beverage dispensing system
- Corrosion resistant stainless steel exterior with sturdy pro style handle
- Integrated door lock secures contents
- White LED display light
- Reversible door hinge
- IPX4 rated for outdoor use to withstand elements like rain, humidity and high temperatures
- Tropical Rating 110F/43C to 45F/7C
- 24 months parts and labor coverage