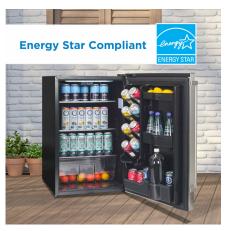

## **FEATURES**

- 4.4 cu. ft. (124 L) Capacity Outdoor Refrigerator
- ENERGY STAR® complaint, energy-efficient to help you save money without sacrificing performance
- 2.5 adjustable glass shelves with faux stainless steel trim
- CanStor® beverage dispensing system
- Corrosion resistant stainless steel exterior with sturdy pro style handle
- Integrated door lock secures contents
- White LED display light
- Reversible door hinge
- IPX4 rated for outdoor use to withstand elements like rain, humidity and high temperatures
- Tropical Rating 110F/43C to 45F/7C
- 24 months parts and labor coverage