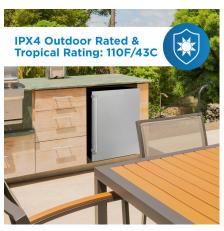

## **FEATURES**

- 4.4 cu. ft. (124 L) Capacity Outdoor Refrigerator
- ENERGY STAR® complaint, energy-efficient to help you save money without sacrificing performance
- 2.5 adjustable glass shelves with faux stainless steel trim
- CanStor® beverage dispensing system
- Corrosion resistant stainless steel exterior with sturdy pro style handle
- Integrated door lock secures contents
- White LED display light
- Reversible door hinge
- IPX4 rated for outdoor use to withstand elements like rain, humidity and high temperatures
- Tropical Rating 110F/43C to 45F/7C
- 24 months parts and labor coverage