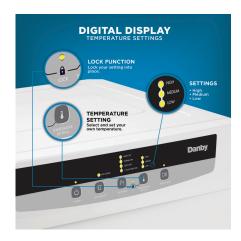

# **FEATURES**

- 13.2 lb. (6.0 kg) capacity portable dryer
- 120V power requirement
- 4 dryer cycles
- 3 temperature settings
- 4-inch vent at rear of dryer
- Digital control
- Lock function
- Wall mounting kit included
- Optional castors included for improved portability
- 12 months parts and labor warranty

### Appearance

Colour

| Handle Type |
|-------------|
|             |
| Capacity    |
| Capacity    |
|             |

Safety Lock