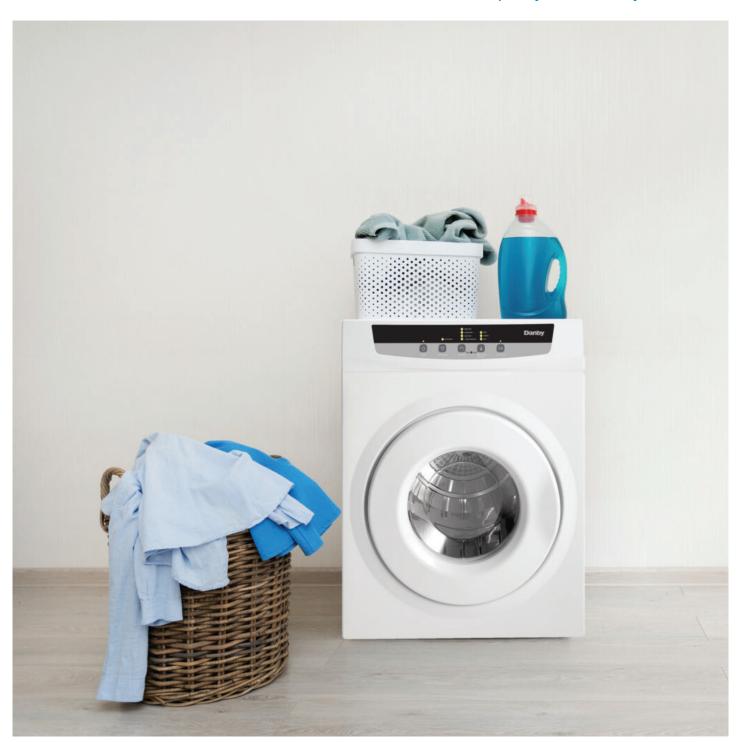

# **DDY060WDB**

13.2 lbs. Capacity Portable Dryer in White

White

# **FEATURES**

- 13.2 lb. (6.0 kg) capacity portable dryer
- 120V power requirement
- 4 dryer cycles
- 3 temperature settings
- 4-inch vent at rear of dryer
- Digital control
- Lock function
- Wall mounting kit included
- Optional castors included for improved portability
- 12 months parts and labor warranty