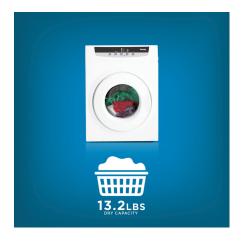

# **FEATURES**

- 13.2 lb. (6.0 kg) capacity portable dryer
- 120V power requirement
- 4 dryer cycles
- 3 temperature settings
- 4-inch vent at rear of dryer
- Digital control
- Lock function
- Wall mounting kit included
- Optional castors included for improved portability
- 12 months parts and labor warranty