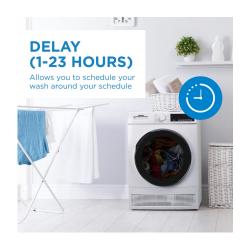

## **FEATURES**

- Condenser Venting No external venting, space saving and easy installation
- My Cycle: 15 Drying Cycles with 3 Temperature Settings
- Delay (1-24 hours): Allows you to schedule your wash around your schedule
- Two Way Tumble: Clockwise and counterclockwise motion mixes laundry better and provides uniform drying
- Even FLOW prevents over drying and provides optimal fabric care
- Humidity sensor Detects when laundry is dry
- Double layer and Extra- Large lint trap
- Reversible door
- Child lock
- E-Star: Energy efficient without comprising on performance
- 2 years in home Warranty: Industry leading warranty for peace of mind
- Washer-dryer stacking kit with integrated extendable shelf for a particularly convenient washer-dryer stack included with the dryer
- Made in Europe. European quality & design