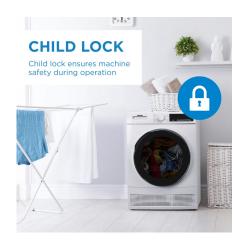

## **FEATURES**

- Condenser Venting No external venting, space saving and easy installation
- My Cycle: 15 Drying Cycles with 3 Temperature Settings
- Delay (1-24 hours): Allows you to schedule your wash around your schedule
- Two Way Tumble: Clockwise and counterclockwise motion mixes laundry better and provides uniform drying
- Even FLOW prevents over drying and provides optimal fabric care
- Humidity sensor Detects when laundry is dry
- Double layer and Extra- Large lint trap
- Reversible door
- Child lock
- E-Star: Energy efficient without comprising on performance
- 2 years in home Warranty: Industry leading warranty for peace of mind
- Washer-dryer stacking kit with integrated extendable shelf for a particularly convenient washer-dryer stack included with the dryer
- Made in Europe. European quality & design