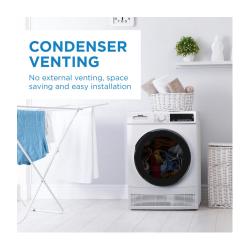

## **FEATURES**

- Condenser Venting No external venting, space saving and easy installation
- My Cycle: 15 Drying Cycles with 3 Temperature Settings
- Delay (1-24 hours): Allows you to schedule your wash around your schedule
- Two Way Tumble: Clockwise and counterclockwise motion mixes laundry better and provides uniform drying
- Even FLOW prevents over drying and provides optimal fabric care
- Humidity sensor Detects when laundry is dry
- Double layer and Extra- Large lint trap
- Reversible door
- Child lock
- E-Star: Energy efficient without comprising on performance
- 2 years in home Warranty: Industry leading warranty for peace of mind
- Washer-dryer stacking kit with integrated extendable shelf for a particularly convenient washer-dryer stack included with the dryer
- Made in Europe. European quality & design