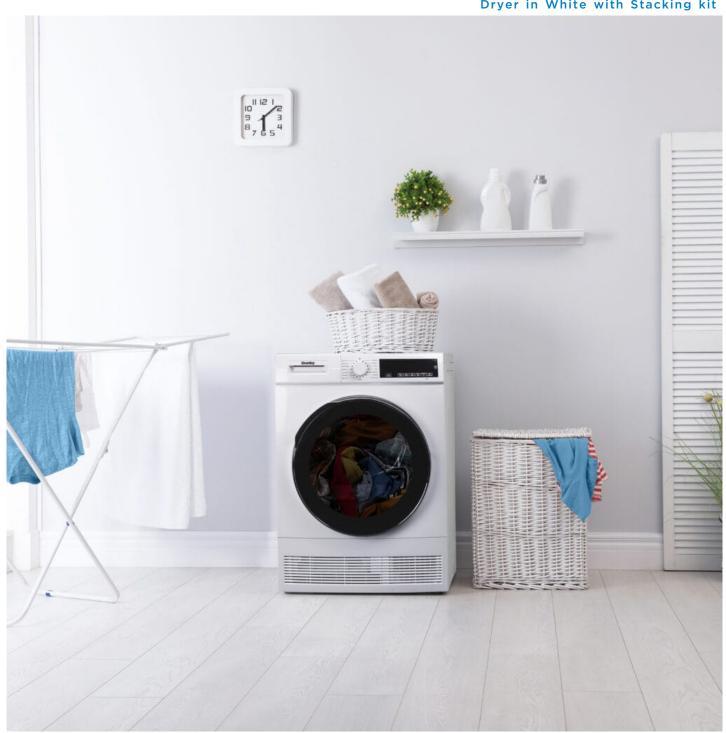

## DDY040D4WDB

24-inch, 4.0 cu ft. Compact Condensing Sensor Dryer in White with Stacking kit

White

24-inch, 4.0 cu ft. Compact Condensing Sensor Dryer in White with Stacking